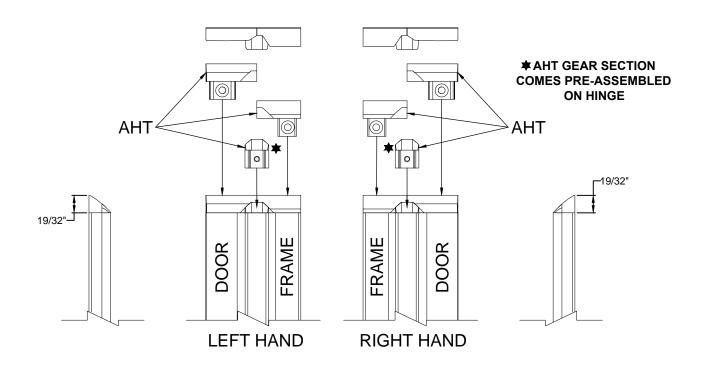

## A570 AHT (ADVANCED HOSPITAL TIP) INSTALLATION INSTRUCTIONS

- 1. INSTALL TOP OF HINGE 19/32" FROM THE TOP OF THE DOOR
- 2. BEFORE INSTALLING DOOR AND FRAME LEAF COVERS, FASTEN DOOR AND FRAME SIDE HOSPITAL TIP SECTIONS

## 3. INSTALL DOOR SIDE AHT SECTION

- a. SLIDE AHT SECTION INTO SLOT ON HINGE LEAF, THIS WILL LINE UP WITH THE PREDRILLED HINGE LEAF THRU-HOLE
- b. FOR METAL DOORS, MARK HOLE LOCATION, THEN DRILL AND FASTEN THE AHT SECTION USING PROVIDED 12-24 X 7/8" TORX FLAT HEAD, UNDERCUT, SELF-DRILLING, THREAD FORMING TEK MACHINE SCREW
- c. FOR WOOD DOORS, MARK HOLE LOCATION AND DRILL 3/16" PILOT HOLE, FASTEN AHT SECTION USING PROVIDED #12 X 1-1/2" TORX FLAT HEAD, UNDERCUT WOOD SCREW

## 4. INSTALL FRAME SIDE AHT SECTION

- a. SLIDE AHT SECTION INTO SLOT ON HINGE LEAF, THIS WILL LINE UP WITH THE PREDRILLED HINGE LEAF THRU-HOLE
- b. FOR METAL FRAMES, MARK HOLE LOCATION, THEN DRILL AND FASTEN THE AHT SECTION USING PROVIDED 12-24 X 7/8" TORX FLAT HEAD, UNDERCUT, SELF-DRILLING, THREAD FORMING TEK MACHINE SCREW
- c. FOR WOOD FRAMES, MARK HOLE LOCATION AND DRILL 3/16" PILOT HOLE, FASTEN AHT SECTION USING PROVIDED #12 X 1-1/2" TORX FLAT HEAD, UNDERCUT WOOD SCREW
- 5. BEFORE TIGHTENING THE SCREWS DOWN COMPLETELY, DOOR AND FRAME AHT SECTIONS SHOULD BE FLUSH WITH THE TOP OF THE DOOR.
- 6. INSTALL DOOR AND FRAME LEAF COVERS