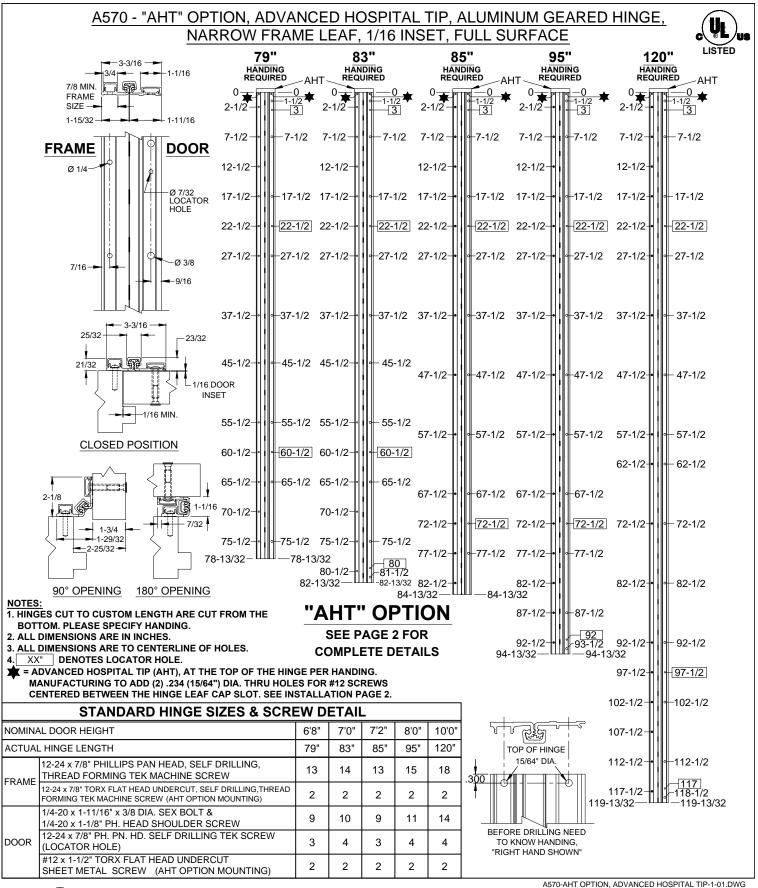

## A570 - "AHT" OPTION, ADVANCED HOSPITAL TIP, ALUMINUM GEARED HINGE, NARROW FRAME LEAF, 1/16 INSET, FULL SURFACE