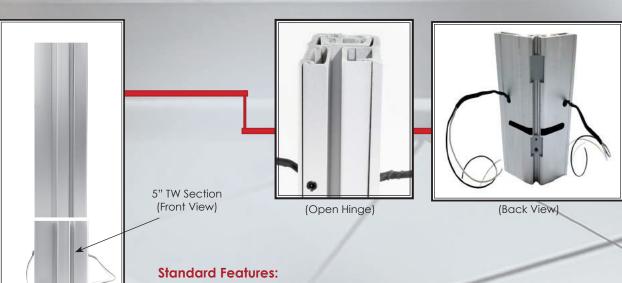

## A570TW

## Full Surface Thru Wire Hinge

Introducing ABH's New Electrified Full Surface Hinge with concealed thru wires to carry electrical current between the frame and door. This 5" removable section is used with our Full-Length Full Surface Models, A570 & A571.

- For Full Surface Applications
- 5" Removable Section For ease of installation
- 2 (22ga.) Super Flex Wire Standard
- Available in Standard Finishes
  - Clear Anodized
  - Dark Bronze Anodized
  - Black Anodized