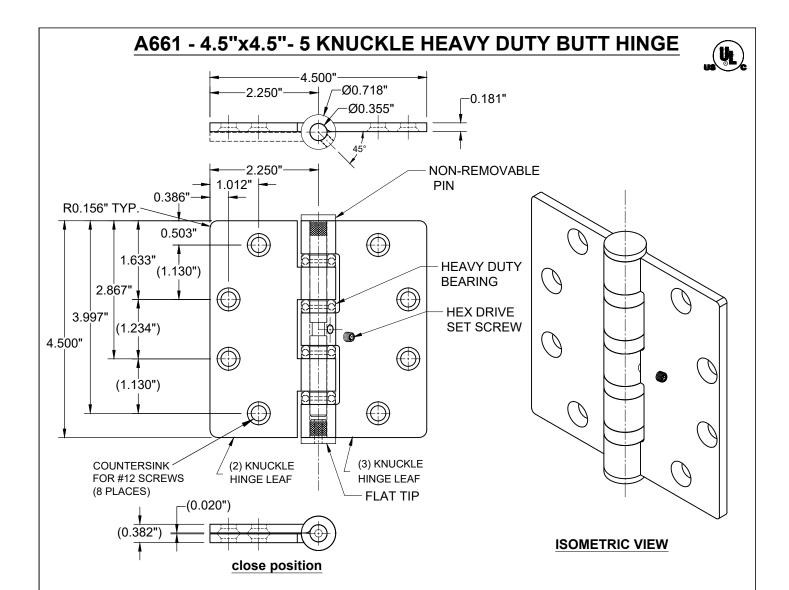

## NOTES:

- 1. FIVE KNUCKLE HINGES ARE DESIGNED TO BE INSTALLED "FULL MORTISE".
- 2. FOUR BEARING HINGE CAN BE USED ON HOLLOW METAL OR WOOD FRAMES & DOORS.
- 3. SCREW DETAILS ARE GIVEN BELOW. SCREWS MUST BE ENGAGED MINIMUM .345" IN STEEL REINFORCEMENT PER ASTM A-36.
- 4. 1/32" TOLERANCE ON ALL PARTS
- 5. MATERIAL: STAINLESS STEEL
- 6. DO NOT SCALE DRAWING, ISOMETRIC VIEW IS FOR VISUAL REPRESENTATION.
- 7. ALL DIMENSIONS ARE IN INCHES, UNLESS NOTED OTHERWISE.

| SCREW DETAIL |                                                       |
|--------------|-------------------------------------------------------|
| QTY.         | DESCRIPTION                                           |
| 8            | 12-24x3/4" PHILLIPS FLAT HEAD MACHINE SCREW, S.S.     |
| 8            | #12x1-1/2" PHILLIPS FLAT HEAD SHEET METAL SCREW, S.S. |

www.abhmfg.com
E-mail: abhinfo@abhmfg.com
Architectural Builders Hardware Mfg., Inc.
1222 Ardmore Ave., Itasca, IL 60143
630.875.9900; FAX 800.9FAXABH (932.9224)

A661-4.5"x4.5"-5 KNUCKLE HINGE-00.DWG

A661 4.5"x4.5"- 5 KNUCKLE HINGE