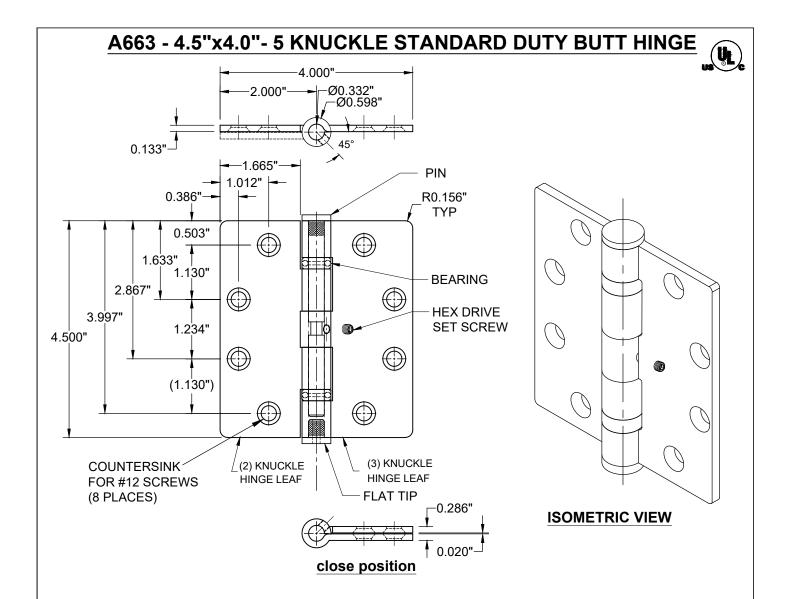

## NOTES:

- 1. FIVE KNUCKLE HINGES ARE DESIGNED TO BE INSTALLED "FULL MORTISE".
- 2. THIS BEARING HINGE CAN BE USED ON HOLLOW METAL OR WOOD FRAMES & DOORS.
- 3. SCREW DETAILS ARE GIVEN BELOW. SCREWS MUST BE ENGAGED MINIMUM .345" IN STEEL REINFORCEMENT PER ASTM A-36.
- 4. 1/32" TOLERANCE ON ALL PARTS
- 5. MATERIAL: STAINLESS STEEL
- DO NOT SCALE DRAWING, ISOMETRIC VIEW IS FOR VISUAL REPRESENTATION.
- 7. ALL DIMENSIONS ARE IN INCHES, UNLESS NOTED OTHERWISE.

| SCREW DETAIL |                                                       |
|--------------|-------------------------------------------------------|
| QTY.         | DESCRIPTION                                           |
| 8            | 12-24x3/4" PHILLIPS FLAT HEAD MACHINE SCREW, S.S.     |
| 8            | #12x1-1/2" PHILLIPS FLAT HEAD SHEET METAL SCREW, S.S. |

www.abhmfg.com
E-mail: abhinfo@abhmfg.com
Architectural Builders Hardware Mfg., Inc.
1222 Ardmore Ave., Itasca, IL 60143
630.875.9900; FAX 800.9FAXABH (932.9224)

A663-4.5"x4.0"-5 KNUCKLE HINGE-00.DWG

A663 4.5"x4.0"- 5 KNUCKLE HINGE