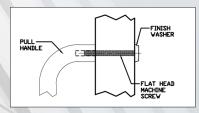

# AB4700

# **Decorative**

Vertical Straight Solid Door Pull

## **Standard Features:**

- Comes standard with thru-bolt screws and decorative washers
- 1-1/2" to 1-3/4"
- Accessory package available for 2" and 2-1/4" thick doors
- Optional mounting hardware available
- \* Mounting hardware for custom door thicknesses available

### **Finishes:**

- US3, US32, US32D, US4, US5, US9, US10, US10B
- Black Powder
- White Powder
- \* Custom Finishes and Powder Coating Available

# **Additional Information**

- Specify back to back machined pull or single
- Wood or Glass

# Mounting Options: Go to www.abhmfg.com

for more mounting information.

#### Thru Bolt - Type 1HD



#### Concealed - Type 6HD



#### Back-to-Back - Type 5HD



Glass Door Back-to-Back Type 13HD