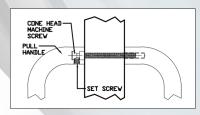

# AB4700

# **Decorative**

Vertical Straight Solid Door Pull

## **Standard Features:**

- Comes standard with thru-bolt screws and decorative washers
- 1-1/2" to 1-3/4"
- Accessory package available for 2" and 2-1/4" thick doors
- Optional mounting hardware available
- \* Mounting hardware for custom door thicknesses available

### **Finishes:**

- US3, US32, US32D, US4, US5, US9, US10, US10B
- Black Powder
- White Powder
- \* Custom Finishes and Powder Coating Available

# **Additional Information**

- Specify back to back machined pull or single
- Wood or Glass

# Mounting Options: Go to www.abhmfg.com

for more mounting information.

#### Thru Bolt - Type 1HD



#### Concealed - Type 6HD



#### Back-to-Back - Type 5HD



Glass Door Back-to-Back Type 13HD