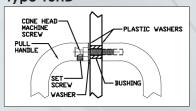

# AB4700

# **Decorative**

Vertical Straight Solid Door Pull

## **Standard Features:**

- Comes standard with thru-bolt screws and decorative washers
- 1-1/2" to 1-3/4"
- Accessory package available for 2" and 2-1/4" thick doors
- Optional mounting hardware available
- \* Mounting hardware for custom door thicknesses available

### **Finishes:**

- US3, US32, US32D, US4, US5, US9, US10, US10B
- Black Powder
- White Powder
- \* Custom Finishes and Powder Coating Available

# **Additional Information**

- Specify back to back machined pull or single
- Wood or Glass

# Mounting Options: Go to www.abhmfg.com

for more mounting information.

#### Thru Bolt - Type 1HD



#### Concealed - Type 6HD



#### Back-to-Back - Type 5HD



Glass Door Back-to-Back Type 13HD