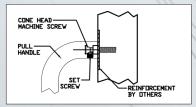

# AB4700

# **Decorative**

Vertical Straight Solid Door Pull

## **Standard Features:**

- Comes standard with thru-bolt screws and decorative washers
- 1-1/2" to 1-3/4"
- Accessory package available for 2" and 2-1/4" thick doors
- Optional mounting hardware available
- \* Mounting hardware for custom door thicknesses available

### **Finishes:**

- US3, US32, US32D, US4, US5, US9, US10, US10B
- Black Powder
- White Powder
- \* Custom Finishes and Powder Coating Available

# **Additional Information**

- Specify back to back machined pull or single
- Wood or Glass

# Mounting Options: Go to www.abhmfg.com

for more mounting information.

#### Thru Bolt - Type 1HD



#### Concealed - Type 6HD



#### Back-to-Back - Type 5HD



Glass Door Back-to-Back Type 13HD