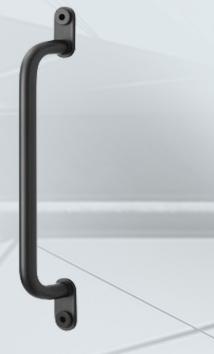

## **Pull Handles**

ABH Solid Stainless Steel Pull Handles are designed for use on commercial, residential, and other common entry doors. These handles provide a sleeker and more stylish alternative to standard handles and with through-bolt mounting it also creates a cleaner look. Our handles are made from high-quality stainless steel and can be finished to match any application.