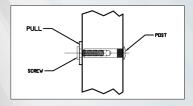

## **Pull Handles**

ABH Solid Stainless Steel Pull Handles are designed for use on commercial, residential, and other common entry doors. These handles provide a sleeker and more stylish alternative to standard handles and with through-bolt mounting it also creates a cleaner look. Our handles are made from high-quality stainless steel and can be finished to match any application.

## **Standard Features:**

- For 1 3/4" thick doors
- \* Custom Door Thickness Available

### Finishes:

Thru Bolt

US3, US32, US32D, US4, US5, US9, US10, US10B

\*Custom Finishes Available

# **Mounting Options:**Go to www.abhmfg.com

for more mounting information.



#### Back-to-Back