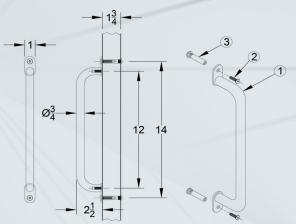

## **Standard Features:**

- For 1 3/4" thick doors
- \* Custom Door Thickness Available

### Finishes:

Thru Bolt

US3, US32, US32D, US4, US5, US9, US10, US10B

\*Custom Finishes Available