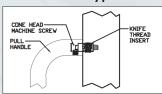

Back-to-Back Pulls

ABH Solid Stainless Steel Pull Handles are designed for use on commercial, residential, and other common entry doors. These handles provide a sleeker and more stylish alternative to standard handles and with through-bolt mounting it also creates a cleaner look.

Our handles are made from high-quality stainless steel and can be finished to match any application.

# **Standard Features:**

- For 1 3/4" thick doors
- Standard 12" CTC
- Up to 48" CTC Available
- \* Custom Door Thickness Available

## **Finishes:**

US3, US32, US32D, US4, US5, US9, US10, US10B

\*Custom Finishes Available



**Mounting Options:** Go to www.abhmfg.com for more mounting information.

#### Thru Bolt - Type 1HD



## Thru Bolt - Type 12HD



#### Concealed - Type 6HD



# Concealed - Type 8HD



#### Back-to-Back - Type 5HD



#### Glass Door Thru Bolt Type 15HD



Glass Door Back-to-Back Type 13HD