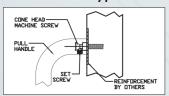

*Straight**Cast Door Pull

Back-to-Back Pulls

ABH Solid Stainless Steel Pull Handles are designed for use on commercial, residential, and other common entry doors. These handles provide a sleeker and more stylish alternative to standard handles and with through-bolt mounting it also creates a cleaner look.

Our handles are made from high-quality stainless steel and can be finished to match any application.

# **Standard Features:**

- For 1 3/4" thick doors
- Standard 12" CTC
- Up to 48" CTC Available
- \* Custom Door Thickness Available

## **Finishes:**

US3, US32, US32D, US4, US5, US9, US10, US10B

\*Custom Finishes Available



**Mounting Options:** Go to www.abhmfg.com for more mounting information.

#### Thru Bolt - Type 1HD



## Thru Bolt - Type 12HD



#### Concealed - Type 6HD



# Concealed - Type 8HD



#### Back-to-Back - Type 5HD



#### Glass Door Thru Bolt Type 15HD



Glass Door Back-to-Back Type 13HD