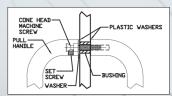

and other common entry doors. These handles provide a sleeker and more stylish alternative to standard handles and with through-bolt mounting it also creates a cleaner look.

Our handles are made from high-quality stainless steel and can be finished to match any application.

# **Standard Features:**

- For 1 3/4" thick doors
- Standard 12" CTC
- Up to 48" CTC Available
- \* Custom Door Thickness Available

## **Finishes:**

US3, US32, US32D, US4, US5, US9, US10, US10B

\*Custom Finishes Available



**Mounting Options:** Go to www.abhmfg.com for more mounting information.

#### Thru Bolt - Type 1HD



## Thru Bolt - Type 12HD



#### Concealed - Type 6HD



# Concealed - Type 8HD



#### Back-to-Back - Type 5HD



#### Glass Door Thru Bolt Type 15HD



Glass Door Back-to-Back Type 13HD