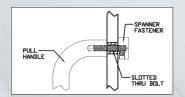

d for use on commercial, residential, and other common entry doors. These handles provide a sleeker and more stylish alternative to standard handles and with through-bolt mounting it also creates a cleaner look.

Our handles are made from high-quality stainless steel and can be finished to match any application.

# **Standard Features:**

- For 1 3/4" thick doors
- Standard 12" CTC
- Up to 48" CTC Available
- \* Custom Door Thickness Available

## **Finishes:**

US3, US32, US32D, US4, US5, US9, US10, US10B

\*Custom Finishes Available



**Mounting Options:** Go to www.abhmfg.com for more mounting information.

#### Thru Bolt - Type 1HD



## Thru Bolt - Type 12HD



#### Concealed - Type 6HD



# Concealed - Type 8HD



#### Back-to-Back - Type 5HD



#### Glass Door Thru Bolt Type 15HD



Glass Door Back-to-Back Type 13HD