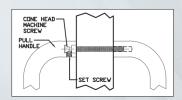

tainless Steel Pull Handles are designed for use on commercial, residential, and other common entry doors. These handles provide a sleeker and more stylish alternative to standard handles and with through-bolt mounting it also creates a cleaner look.

Our handles are made from high-quality stainless steel and can be finished to match any application.

# **Standard Features:**

- For 1 3/4" thick doors
- Standard 12" CTC
- Up to 48" CTC Available
- \* Custom Door Thickness Available

## **Finishes:**

US3, US32, US32D, US4, US5, US9, US10, US10B

\*Custom Finishes Available



**Mounting Options:** Go to www.abhmfg.com for more mounting information.

#### Thru Bolt - Type 1HD



## Thru Bolt - Type 12HD



#### Concealed - Type 6HD



# Concealed - Type 8HD



#### Back-to-Back - Type 5HD



#### Glass Door Thru Bolt Type 15HD



Glass Door Back-to-Back Type 13HD