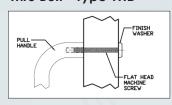

# AB5270

# **Straight**Cast Door Pull

Back-to-Back Pulls

ABH Solid Stainless Steel Pull Handles are designed for use on commercial, residential, and other common entry doors. These handles provide a sleeker and more stylish alternative to standard handles and with through-bolt mounting it also creates a cleaner look.

Our handles are made from high-quality stainless steel and can be finished to match any application.

# **Standard Features:**

- For 1 3/4" thick doors
- Standard 12" CTC
- Up to 48" CTC Available
- \* Custom Door Thickness Available

## **Finishes:**

US3, US32, US32D, US4, US5, US9, US10, US10B

\*Custom Finishes Available



**Mounting Options:** Go to www.abhmfg.com for more mounting information.

#### Thru Bolt - Type 1HD



## Thru Bolt - Type 12HD



#### Concealed - Type 6HD



# Concealed - Type 8HD



#### Back-to-Back - Type 5HD



#### Glass Door Thru Bolt Type 15HD



Glass Door Back-to-Back Type 13HD