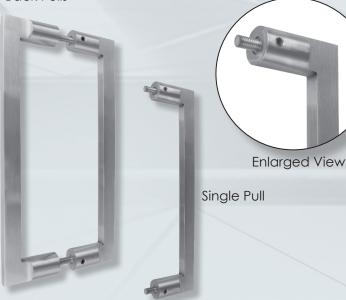

# **Straight**Cast Door Pull

Back-to-Back Pulls

ABH Solid Stainless Steel Pull Handles are designed for use on commercial, residential, and other common entry doors. These handles provide a sleeker and more stylish alternative to standard handles and with through-bolt mounting it also creates a cleaner look.

#### Back-to-Back - Type 5HD