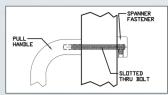

# AB5270

# **Straight**Cast Door Pull

Back-to-Back Pulls

ABH Solid Stainless Steel Pull Handles are designed for use on commercial, residential, and other common entry doors. These handles provide a sleeker and more stylish alternative to standard handles and with through-bolt mounting it also creates a cleaner look.

Our handles are made from high-quality stainless steel and can be finished to match any application.

# **Standard Features:**

- For 1 3/4" thick doors
- Standard 12" CTC
- Up to 48" CTC Available
- \* Custom Door Thickness Available

## **Finishes:**

US3, US32, US32D, US4, US5, US9, US10, US10B

\*Custom Finishes Available



**Mounting Options:** Go to www.abhmfg.com for more mounting information.

#### Thru Bolt - Type 1HD



## Thru Bolt - Type 12HD



#### Concealed - Type 6HD



# Concealed - Type 8HD



#### Back-to-Back - Type 5HD



#### Glass Door Thru Bolt Type 15HD



Glass Door Back-to-Back Type 13HD