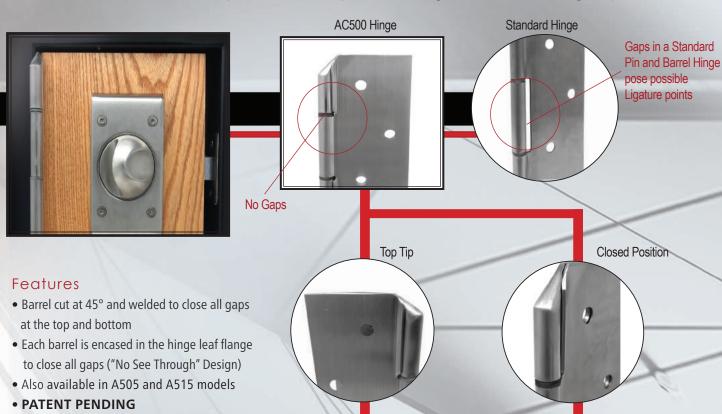

## AC500

## Stainless Steel Pin & Barrel Hinge

For use in behavioral health facilities, hospitals, correctional facilities, or any institution where there are ligature risks.

ABH custom designed the AC500 to by using our welded hospital tip and hinge leafs with flanges to encase the barrel. While most hospital tips are designed to work only in the closed door position, this design works whether the hinge is open or closed.

## Technical Specifications:

Hinge Material: 304 Stainless Steel Finishes: Satin Stainless –

Other Finishes by Request

Fasteners: Pin-In-Torx Screws

Meets ANSI BHMA 156.26 Grade 1