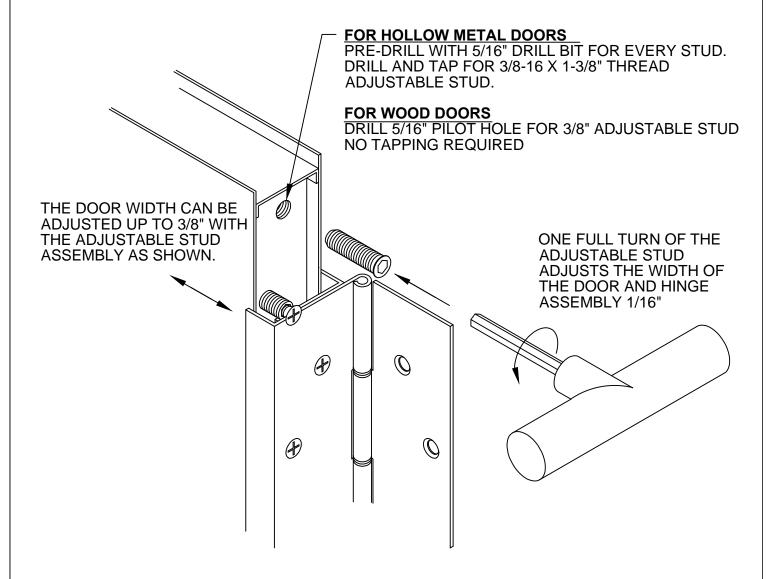

## UNIVERSAL ADJUSTABLE STUD ASSEMBLY

10-32X3/4"
PHILLIPS FLAT HEAD
UNDERCUT STAINLESS STEEL
MACHINE SCREW

ADJUSTABLE FASTENER WITH 10-32 INTERNAL THREAD AND HEX HEAD ADJUSTMENT

## NOTE:

• IF USING AN ADJUSTABLE HINGE GUARD WITH ADJUSTABLE STUD, USE 14 GUAGE REINFORCEMENTS ON FRAME AND 12 GAUGE REINFORCEMENTS ON DOOR.

MANUFACTURING INC.

www.abhmfg.com
E-mail: abhinfo@abhmfg.com
Architectural Builders Hardware Mfg., Inc.
1222 Ardmore Ave., Itasca, IL 60143
630.875.9900; FAX 800.9FAXABH (932,9224)