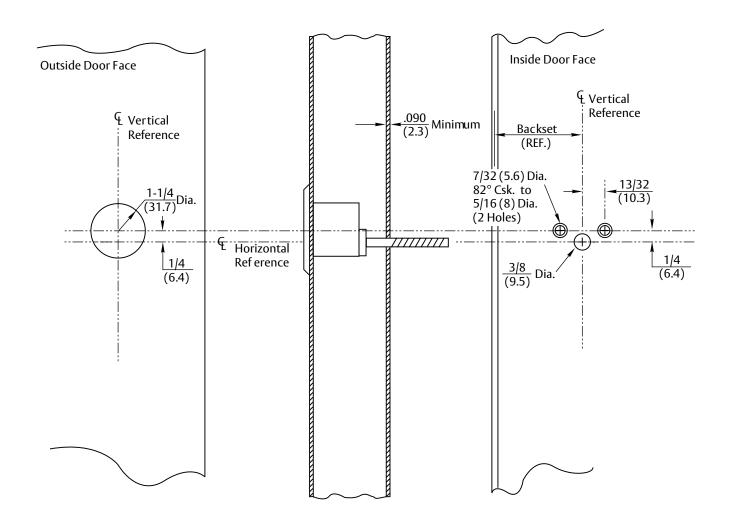

## **NOTES:**

- 1. Prep shown is for cylinders.
- 2. Do not scale drawing.
- 3. Dimensions are given in inches (mm).

## 121NL Outside Cylinder Application

for Metal or Aluminum Doors with 6100, 7100 2100 or 1800 Series Exit Devices, SquareBolt,® Rim, & Vertical Rod Exit Devices

Contact us for support at 1-800-438-1951.