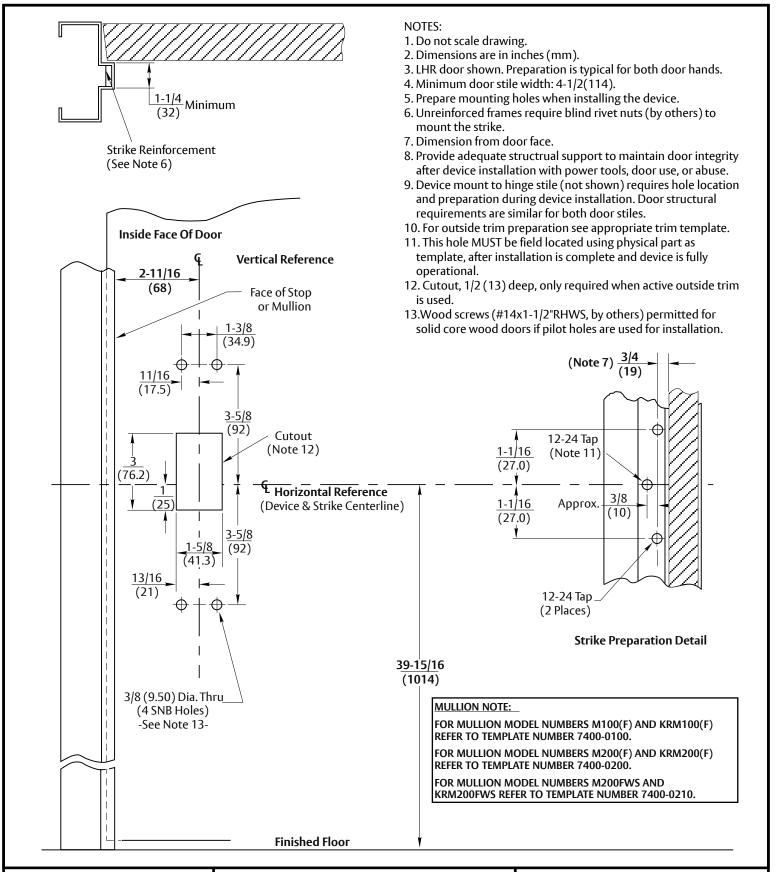

## 1500 Rim Panic Devices with 799 Strike & Optional SNB

Application for Wood or Composite Door and H.M. Frame or Mullion (Not for Fire Labeled Devices)

Contact us for support at 1-855-557-5078.

## **ASSA ABLOY**

SUPERSEDES 02/08 DO NOT SCALE DRAWING
TEMPLATE NUMBER 7415-1000 DATE 12-23