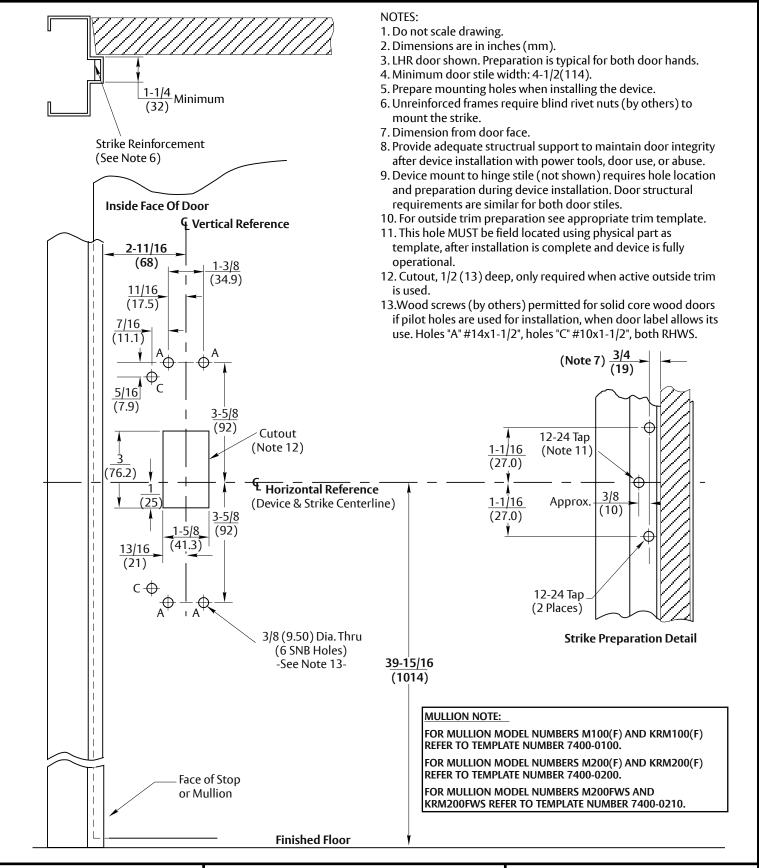

## RESPONSIBILITY

DOOR AND FRAME MANUFACTURERS ARE RESPONSIBLE FOR PROVIDING ADEQUATE CONSTRUCTION OR REINFORCEMENTS FOR PROPER INSTALLATION OF HARDWARE SHOWN. ALL ARCHITECTURAL BUILDERS HARDWARE MUST BE INSTALLED ON PROPERLY REINFORCED DOORS AND FRAMES, REGARDLESS OF TYPE, MATERIAL, OR METHOD OF CONSTRUCTION.

## 1500F Rim Fire Exit Devices with 799 Strike & Optional SNB

Application for Fire Labeled Wood or Composite Door and H.M. Frame or Mullion

Contact us for support at 1-855-557-5078.

## **ASSA ABLOY**

supersedes 02/08 do not scale drawing template number 7415-1002 date 12-23