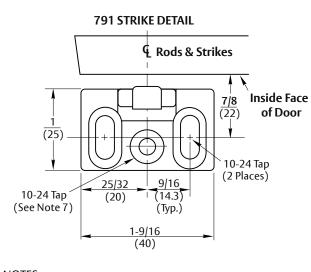

Reinforcement

for 791 Strike

(See Note 6)

G Rods

11/16

(17.5)

Lock Edge

#### NOTES:

- 1. Do not scale drawing.
- 2. Dimensions are in inches (mm).
- 3. LHR door shown. Preparation is typical for both door hands.
- 4. Minimum door stile width 4-1/2(114).
- 5. Prepare mounting holes when installing the device.
- 6. Unreinforced frames require blind rivet nuts (by others) to mount the strike.
- 7. This hole MUST be field located using physical part as template, after installation is complete and device is fully operational.
- 8. Provide adequate structural support to maintain door integrity after device installation with power tools, door use, or abuse.
- 9. Device mount to hinge stile (not shown) requires hole location and preparation during device installation. Door structural requirements to support the device cases are similar for both door stiles.
- 10. For outside trim preparation see appropriate trim template.
- 11. Cutout, 1/2 (13) deep, only required when outside trim is
- 12. Wood screws #14 x 1-1/2", (by others) permitted in solid core wood doors if pilot holes are used for installation, when door label allows its use.