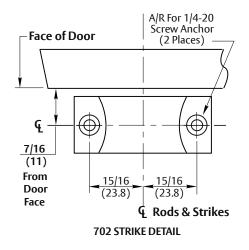

### (416)В Ф 1-1/4 (31.8)Cutout (Note 11) 13/16 $\overline{(21)}$ (92) (76.2)€ Horizontal Reference 3-5/8 (Device 1-5/8 (92)(25)(41.3)Centerline) (34.9)11/16 39-15/16 (1014) В 1-1/4 140 (3.50) Dia. . В (31.8)x 3/4 (19) Deep (4 Places) 3/8 (9.50) Dia. Thru 15 (8 SNB Holes) (381)See Note 12-1-5/16 (33.3)1-7/8 (48)702 Strike **Bottom of Door Finished Floor** 1/4 (6) Recommended 3/4 (19) Maximum

(57)

1-5/16

(33.3)

16-3/8

SUPERSEDES 8/99 DO NOT SCALE DRAWING TEMPLATE NUMBER 7415-1015 12-23