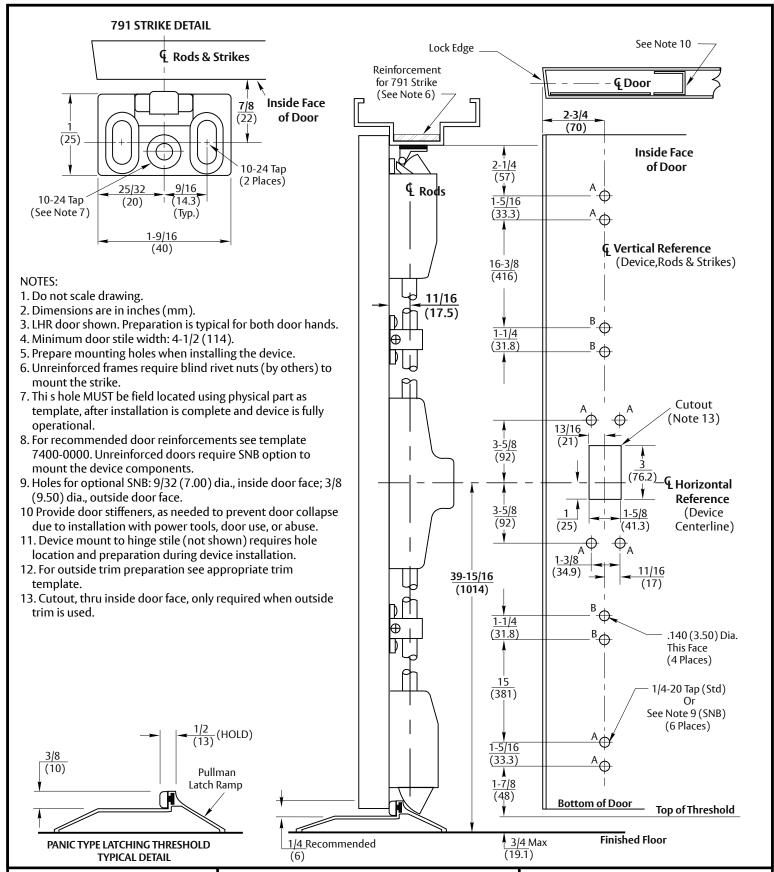

## RESPONSIBILITY

DOOR AND FRAME MANUFACTURERS ARE RESPONSIBLE FOR PROVIDING ADEQUATE CONSTRUCTION OR REINFORCEMENTS FOR PROPER INSTALLATION OF HARDWARE SHOWN. ALL ARCHITECTURAL BUILDERS HARDWARE MUST BE INSTALLED ON PROPERLY REINFORCED DOORS AND FRAMES, REGARDLESS OF TYPE, MATERIAL, OR METHOD OF CONSTRUCTION.

## 1510 Surface Vertical Rod Panic Devices with Bottom Pullman Latch Option

Application for Metal Door and Frame with Latching Threshold

Contact us for support at 1-855-557-5078.

## **ASSA ABLOY**

SUPERSEDES 8/99 DO NOT SCALE DRAWING
TEMPLATE NUMBER 7415-0016 DATE 12-23