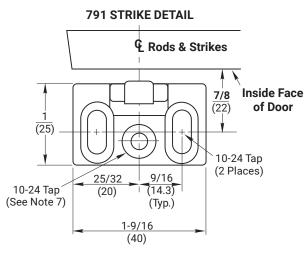

Reinforcement

& Rods

11/16

(17.5)

for 791 Strike

(See Note 6)

Lock Edge

2-1/4

(57)

1-5/16

(33.3)

16-3/8

(416)

**G** Door

**Inside Face** 

of Door

**G** Vertical Reference

11/16 (17.5) See Note 10

2-3/4

(70)

В

## Notes:

- 1. Do not scale drawing.
- 2. Dimensions are in inches (mm).
- 3. LHR door shown. Preparation is typical for both door hands.
- 4. Minimum door stile width 4-1/2(114).
- 5. Prepare mounting holes when installing the device.
- Unreinforced frames require blind rivet nuts (by others) to mount the strike.
- This hole MUST be field located using physical part as template, after installation is complete and device is fully operational.
- For recommended door reinforcements see template 7400-0000. Unreinforced doors require SNB option to mount the device components.
- 9. Holes for optional SNB: 9/32 (7.00) dia. inside door face; 3/8 (9.50) dia. outside door face.
- Provide door stiffeners, as needed to prevent door collapse due to installation with power tools, door use, or abuse.
- 11. Device mount to hinge stile (not shown) requires hole location and preparation during device installation.
- 12. For outside trim preparation see appropriate trim template.