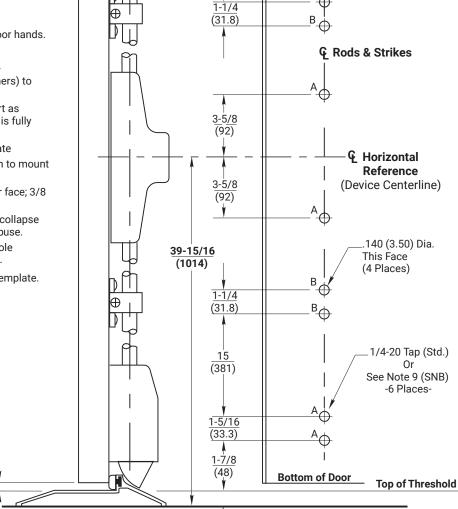

## Notes:

- 1. Do not scale drawing.
- 2. Dimensions are in inches (mm).
- 3. LHR door shown. Preparation is typical for both door hands.
- 4. Minimum door stile width 4-1/2(114).
- 5. Prepare mounting holes when installing the device.
- Unreinforced frames require blind rivet nuts (by others) to mount the strike.
- This hole MUST be field located using physical part as template, after installation is complete and device is fully operational.
- For recommended door reinforcements see template 7400-0000. Unreinforced doors require SNB option to mount the device components.
- 9. Holes for optional SNB: 9/32 (7.00) dia. inside door face; 3/8 (9.50) dia. outside door face.
- Provide door stiffeners, as needed to prevent door collapse due to installation with power tools, door use, or abuse.
- 11. Device mount to hinge stile (not shown) requires hole location and preparation during device installation.
- 12. For outside trim preparation see appropriate trim template.

(HOLD)

Pullman Latch Ramp

3/4 Max

(19.1)

## RESPONSIBILITY

PANIC TYPE LATCHING THRESHOLD

**TYPICAL DETAIL** 

3/8

(10)

DOOR AND FRAME MANUFACTURERS ARE RESPONSIBLE FOR PROVIDING ADEQUATE CONSTRUCTION OR REINFORCEMENTS FOR PROPER INSTALLATION OF HARDWARE SHOWN. ALL ARCHITECTURAL BUILDERS HARDWARE MUST BE INSTALLED ON PROPERLY REINFORCED DOORS AND FRAMES, REGARDLESS OF TYPE, MATERIAL, OR METHOD OF CONSTRUCTION.

## 2110 & 1810 Surface Vertical Rod Panic Exit Devices with Bottom Pullman Latch Option

1/4 Recommended

(6)

Application for Metal Door and Frame with Latching Threshold

1-855-557-5078 Ext. 2 www.accentra-assaabloy.com