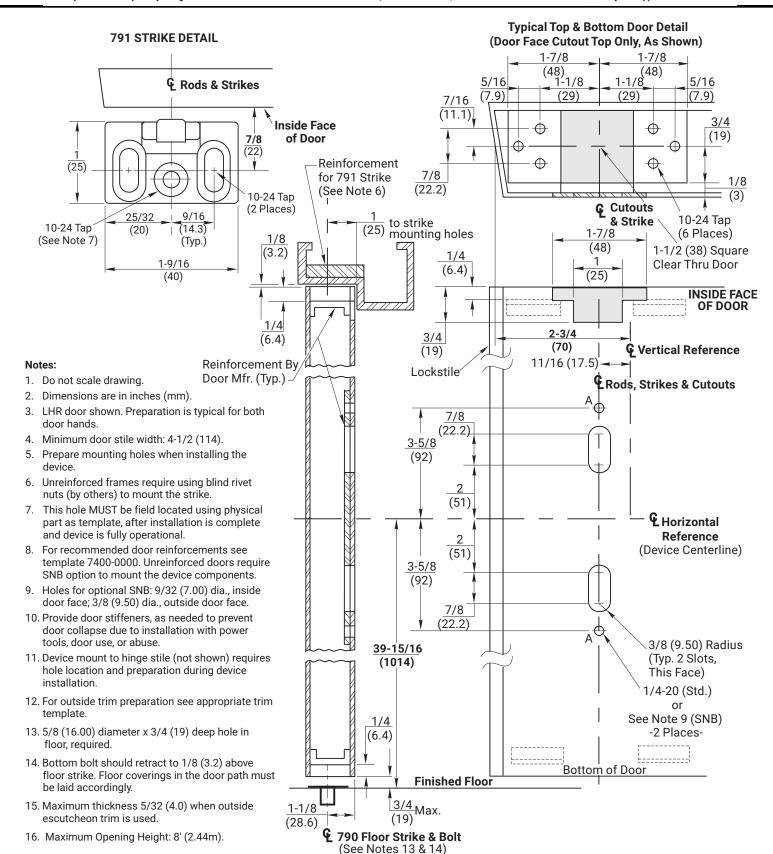

## RESPONSIBILITY

DOOR AND FRAME MANUFACTURERS ARE RESPONSIBLE FOR PROVIDING ADEQUATE CONSTRUCTION OR REINFORCEMENTS FOR PROPER INSTALLATION OF HARDWARE SHOWN. ALL ARCHITECTURAL BUILDERS HARDWARE MUST BE INSTALLED ON PROPERLY REINFORCED DOORS AND FRAMES, REGARDLESS OF TYPE, MATERIAL, OR METHOD OF CONSTRUCTION.

## 2120, 2125 & 2120F Concealed Vertical Rod Exit Devices

Standard Application for Metal Door and Frame

1-855-557-5078 Ext. 2 www.accentra-assaabloy.com ACCENTRA ASSA ABLOY

Experience a safer and more open world