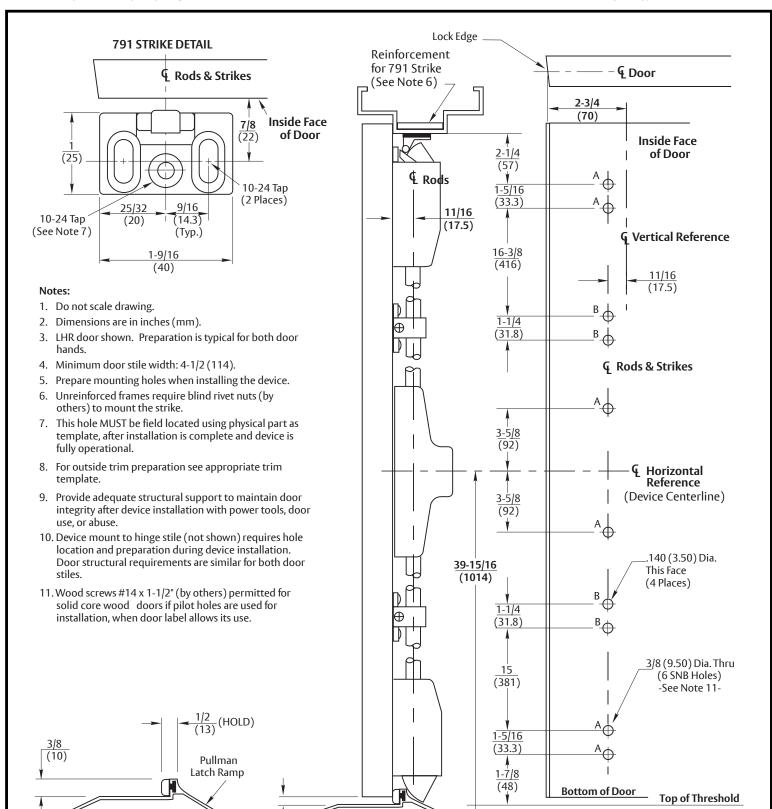

## 2110 & 1810 Surface Vertical Rod Panic Exit Devices with Bottom Pullman Latch Option

1/4 Recommended

(6)

Application for Wood or Composite Door, H.M. Frame with Latching Threshold and SNB **Contact us for support at 1-855-557-5078.** 