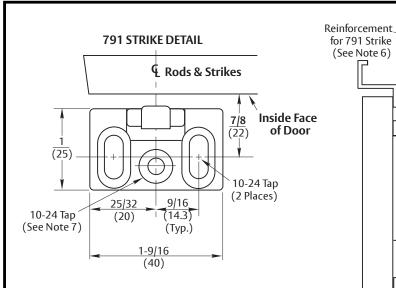

**Inside Face** 

of Door

**Vertical Reference** 

11/16

(17.5)

**Rods & Strikes** 

4 Horizontal Reference

(Device Centerline)

## Notes:

- 1. Do not scale drawing.
- 2. Dimensions are in inches (mm).
- 3. LHR door shown. Preparation is typical for both door hands.
- 4. Minimum door stile width 4-1/2(114).
- 5. Prepare mounting holes when installing the device.
- 6. Unreinforced frames require blind rivet nuts (by others) to mount the strike.
- This hole MUST be field located using physical part as template, after installation is complete and device is fully operational.
- 8. For outside trim preparation see appropriate trim template.
- Provide adequate structural support to maintain door integrity after device installation with power tools, door use or abuse.
- Device mount to hinge stile (not shown) requires hole location and preparation during device installation.
   Door structural requirements are similar for both door stiles.
- 11. Bottom bolt should retract to 1/8 (3.2) above floor strike. Floor coverings in the door path must be laid accordingly.
- 12. Wood screws #14x1-1/2" (by others) permitted in solid core wood doors if pilot holes are used for installation, when door label allows its use.