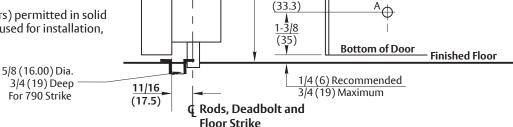

**Inside Face** 

of Door

**Vertical Reference** 

11/16

(17.5)

**Rods & Strikes** 

4 Horizontal Reference

(Device Centerline)

## Notes:

- 1. Do not scale drawing.
- 2. Dimensions are in inches (mm).
- 3. LHR door shown. Preparation is typical for both door hands.
- 4. Minimum door stile width 4-1/2(114).
- 5. Prepare mounting holes when installing the device.
- 6. Unreinforced frames require blind rivet nuts (by others) to mount the strike.
- This hole MUST be field located using physical part as template, after installation is complete and device is fully operational.
- 8. For outside trim preparation see appropriate trim template.
- Provide adequate structural support to maintain door integrity after device installation with power tools, door use or abuse.
- Device mount to hinge stile (not shown) requires hole location and preparation during device installation.
   Door structural requirements are similar for both door stiles.
- 11. Bottom bolt should retract to 1/8 (3.2) above floor strike. Floor coverings in the door path must be laid accordingly.
- 12. Wood screws #14x1-1/2" (by others) permitted in solid core wood doors if pilot holes are used for installation, when door label allows its use.