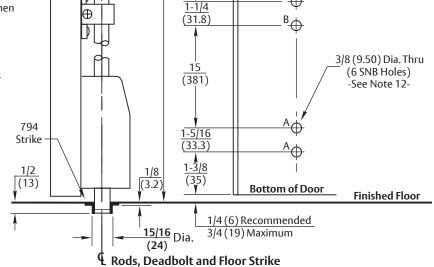

(Device Centerline)

.140 (3.50) Dia.

This Face (4 Places)

В

x 3/4 (19.0) Deep

2-3/4 (70)

## Notes:

- 1. Do not scale drawing.
- 2. Dimensions are in inches (mm).
- 3. LHR door shown. Preparation is typical for both door hands.
- 4. Minimum door stile width: 4-1/2 (114).
- 5. Prepare mounting holes when installing the device.
- 6. Unreinforced frames require blind rivet nuts (by others) to mount the strike.
- This hole MUST be field located using physical part as template, after installation is complete and device is fully operational.
- 8. For outside trim preparation see appropriate trim template.
- Provide adequate structural support to maintain door integrity after device installation with power tools, door use, or abuse.
- 10. Device mount to hinge stile (not shown) requires hole location and preparation during device installation. Door structural requirements to support the device cases are similar for both door stiles.
- 11. Bottom bolt should retract to 1/8 (3.2) above floor strike. Floor coverings in the door path must be laid accordingly.
- 12. Wood screws #14 x 1-1/2" (by others) permitted for solid core wood doors if pilot holes are used for installation, when door label allows its use.