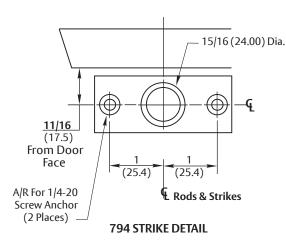

## Notes:

- 1. Do not scale drawing.
- 2. Dimensions are in inches (mm).
- 3. LHR door shown. Preparation is typical for both door hands.
- 4. Minimum door stile width: 4-1/2 (114).
- 5. Prepare mounting holes when installing the device.
- 6. Unreinforced frames require blind rivet nuts (by others) to mount the strike.
- This hole MUST be field located using physical part as template, after installation is complete and device is fully operational.
- 8. For outside trim preparation see appropriate trim template.
- Provide adequate structural support to maintain door integrity after device installation with power tools, door use, or abuse.
- 10. Device mount to hinge stile (not shown) requires hole location and preparation during device installation. Door structural requirements to support the device cases are similar for both door stiles.
- 11. Bottom bolt should retract to 1/8 (3.2) above floor strike. Floor coverings in the door path must be laid accordingly.
- 12. Wood screws #14 x 1-1/2" (by others) permitted for solid core wood doors if pilot holes are used for installation, when door label allows its use.

## 2110(F) & 1810(F) Surface Vertical Rod Fire/Panic Exit Devices with Optional 794 Floor Strike and SNB

Application for Wood or Composite Door and H.M. Frame

Contact us for support at 1-855-557-5078.