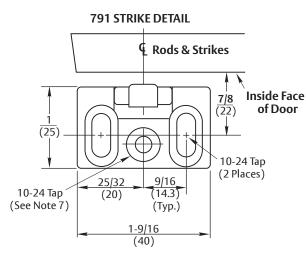

4 Door

**Inside Face** 

of Door

Vertical Reference

11/16 (17.5)

**Rods & Strikes** 

4 Horizontal

Reference

## Notes:

- 1. Do not scale drawing.
- 2. Dimensions are in inches (mm).
- 3. LHR door shown. Preparation is typical for both door hands.
- 4. Minimum door stile width: 4-1/2 (114).
- 5. Prepare mounting holes when installing the device.
- 6. Unreinforced frames require blind rivet nuts (by others) to mount the strike.
- This hole MUST be field located using physical part as template, after installation is complete and device is fully operational.
- 8. For outside trim preparation see appropriate trim template.
- Provide adequate structural support to maintain door integrity after device installation with power tools, door use, or abuse.
- 10. Device mount to hinge stile (not shown) requires hole location and preparation during device installation. Door structural requirements to support the device cases are similar for both door stiles.
- 11. Bottom bolt should retract to 1/8 (3.2) above floor strike. Floor coverings in the door path must be laid accordingly.
- 12. Wood screws #14 x 1-1/2" (by others) permitted for solid core wood doors if pilot holes are used for installation, when door label allows its use.