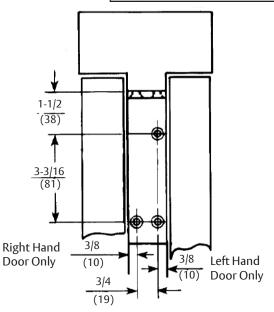

1900 Series Door Closers with 1950 Corner Bracket Standard Drop Corner Bracket Installation Non-Hold Open Sizes 1902/4 or 1905/6; Hold Open Sizes 1912/4 or 1915/6

to be used on fire doors.

Template Number: 7319-0143