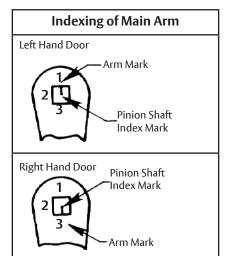

1900 Series Door Closers with 1950 Corner Bracket Standard Drop Corner Bracket Installation Non-Hold Open Sizes 1902/4 or 1905/6; Hold Open Sizes 1912/4 or 1915/6

to be used on fire doors.

Template Number: 7319-0143