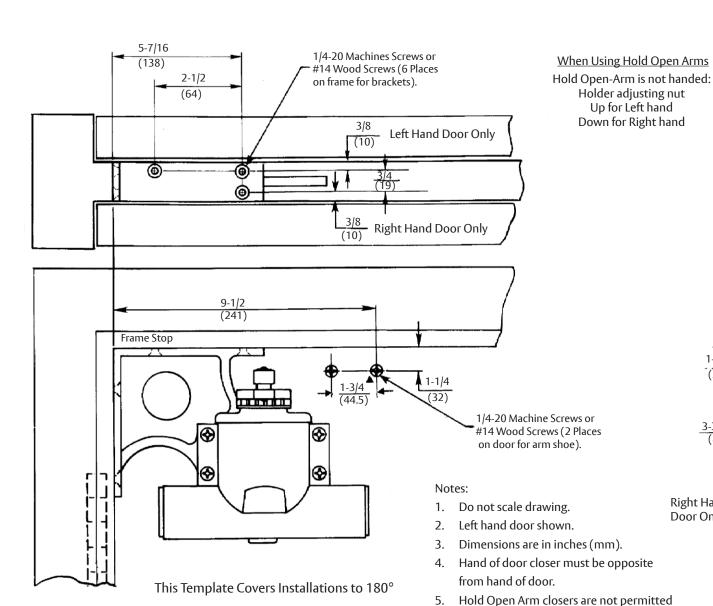

1900 Series Door Closers with 1950 Corner Bracket Standard Drop Corner Bracket Installation Non-Hold Open Sizes 1902/4 or 1905/6; Hold Open Sizes 1912/4 or 1915/6

to be used on fire doors.

Template Number: 7319-0143

Sheet: 1 of 1

Date: 12/23