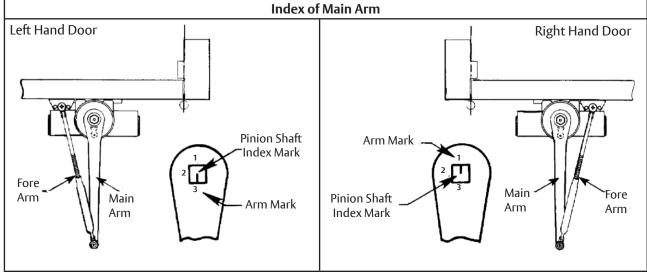

This template covers all regular arm installations to 135°

Measurements are given in inches/mm

Do Not Scale Drawing Right Hand Door Shown

1900 Series Door Closers Non-Hold Open, Regular Arm Installation Closer Sizes 1902/4 or 1905/6 Template Number: 7319-0101

Sheet: 1 of 1

Date: 12/23