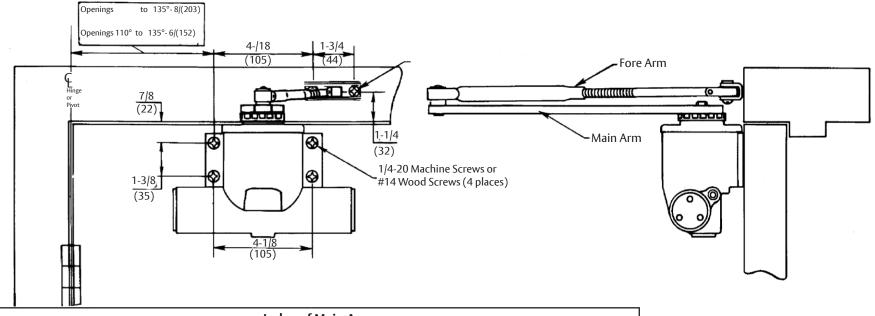

This template covers all regular arm installations to 135°

Measurements are given in inches/mm

Do Not Scale Drawing Right Hand Door Shown

1900 Series Door Closers Non-Hold Open, Regular Arm Installation Closer Sizes 1902/4 or 1905/6 Template Number: 7319-0101

Sheet: 1 of 1

Date: 12/23