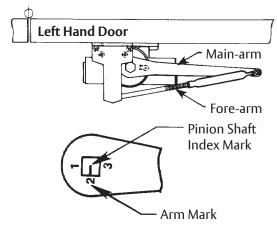

## **Indexing of Main Arm**

Measurements are given in inches (mm)

Do Not Scale Drawing Left Hand Door Shown