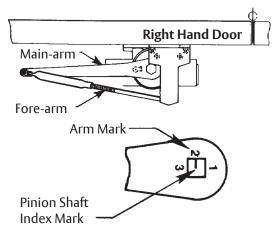

## **Indexing of Main Arm**

Measurements are given in inches (mm)

Do Not Scale Drawing Left Hand Door Shown