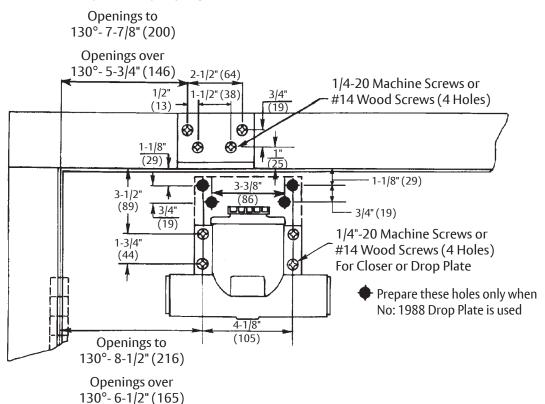

PA1900 Series Door Closers with 589L Angle Bracket and 289 Soffit Plate Non Hold Open Parallel Arm Installation With or without No. 1988 Drop Plate Closer Sizes PA1902/4 or PA1905/6 Template Number: 7319-0205
Sheet: 1 of 1