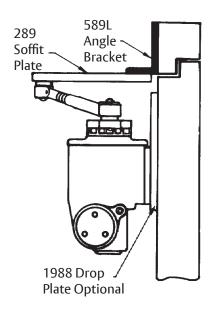

PA1900 Series Door Closers with 589L Angle Bracket and 289 Soffit Plate Non Hold Open Parallel Arm Installation With or without No. 1988 Drop Plate Closer Sizes PA1902/4 or PA1905/6 Template Number: 7319-0205
Sheet: 1 of 1