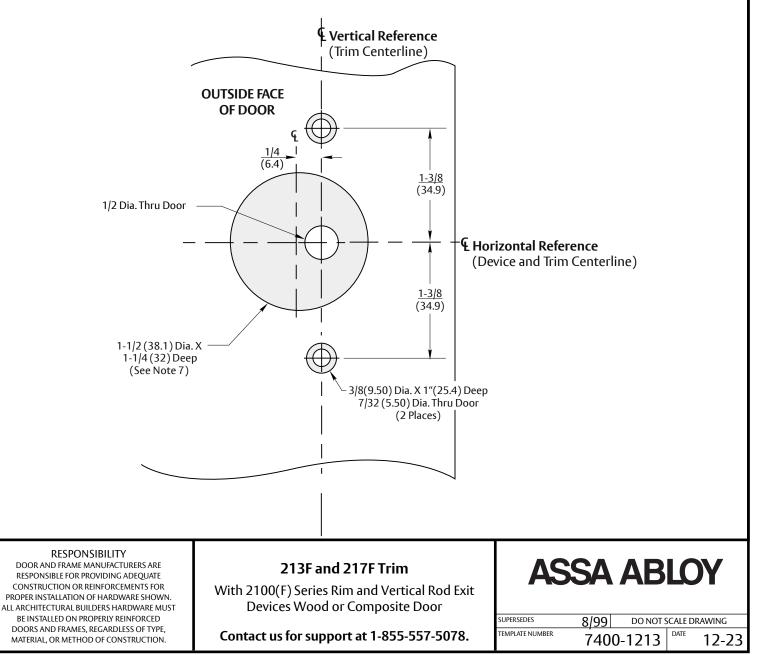

This product is now proudly being offered under the ASSA ABLOY ACCENTRA<sup>™</sup> brand, effective June 20, 2023. Visit YaleCommercial.com/en/Today for support and information.

- 1. This template is an addition to the device template. Locate centerlines using horizontal and vertical references on device template.
- 2. Do not scale drawing.
- 3. Dimensions are in inches (mm).
- 4. LHR door shown. Preparation is typical for both door hands.
- 5. Prepare mounting holes when installing trim.
- 6. Provide adequate internal support to maintain door integrity during operation.
- 7. At specifier's option, stock door with ANSI A115.W2 cutout may be substituted. These doors require a filler plate for the door edge cutout (by others).