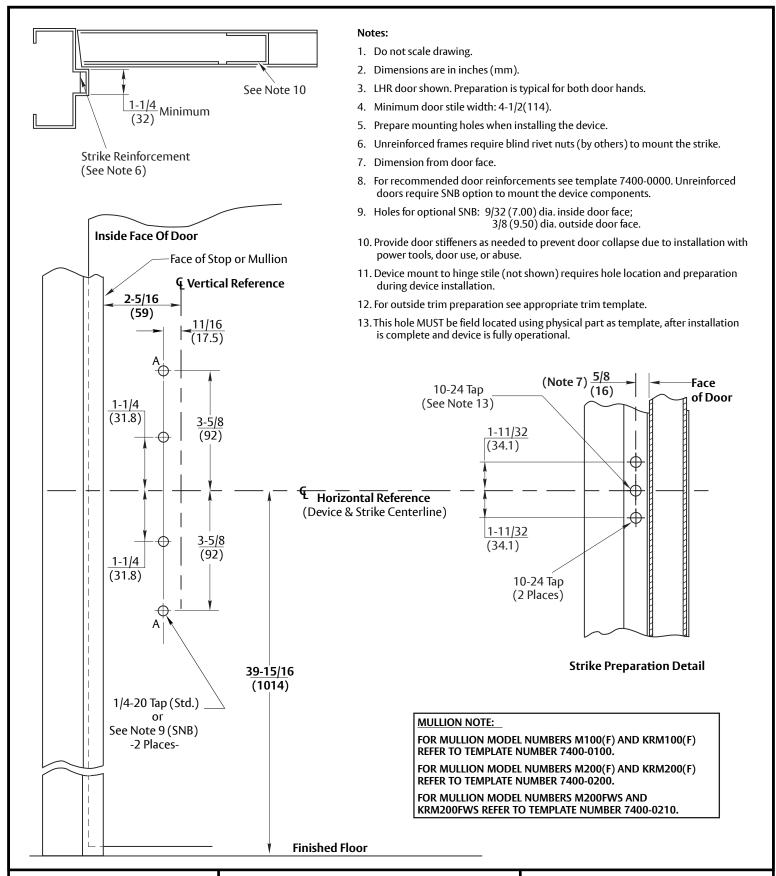

## RESPONSIBILITY

DOOR AND FRAME MANUFACTURERS ARE RESPONSIBLE FOR PROVIDING ADEQUATE CONSTRUCTION OR REINFORCEMENTS FOR PROPER INSTALLATION OF HARDWARE SHOWN ALL ARCHITECTURAL BUILDERS HARDWARE MUST BE INSTALLED ON PROPERLY REINFORCED DOORS AND FRAMES, REGARDLESS OF TYPE MATERIAL OR METHOD OF CONSTRUCTION

## 2150 SquareBolt Panic Devices with 757F Strike

Application for Metal Door and Frame or Mullion (Not for Fire Labeled Devices)

Contact us for support at 1-855-557-5078.

## ASSA ABLOY

SUPERSEDES 03/08 DO NOT SCALE DRAWING TEMPLATE NUMBER 7421-0050

12 - 23

Experience a safer and more open world