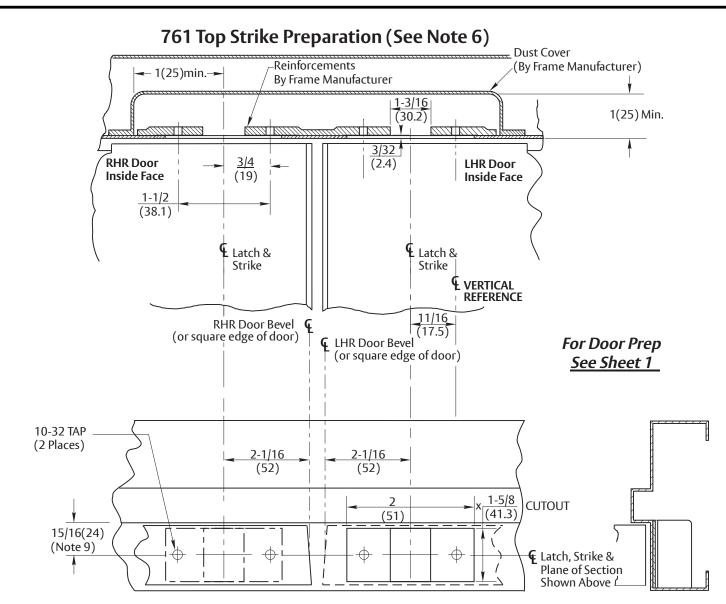

## Notes:

- 1. Do not scale drawing.
- 2. Dimensions are in inches (mm).
- 3. Preparation is typical for both hands.
- 4. Minimum door stile width: 4-1/2 (114).
- 5. Prepare mounting holes when installing the device.
- 6. Drawing shows elevation (frame bisected on strike center), bottom view looking up and side view.
- 7. Provide adequate structural support to maintain door integrity after device installation with power tools, door use, or abuse.

- 8. This template does not cover devices without bottom rod ("-LBR" Series).
- 9. Door located in frame for door silencers. If not used, compensate this dimension to seat the door against the stop without rattle.
- 10. Device mount to hinge stile (not shown) requires hole location and preparation during device installation. Door structural requirements are similar for both stiles.
- 11. For outside trim preparation see appropriate trim template.
- 12. Bottom bolt should retract to 5/32 (4.0) above floor strike. Floor coverings in the door path must be laid accordingly.