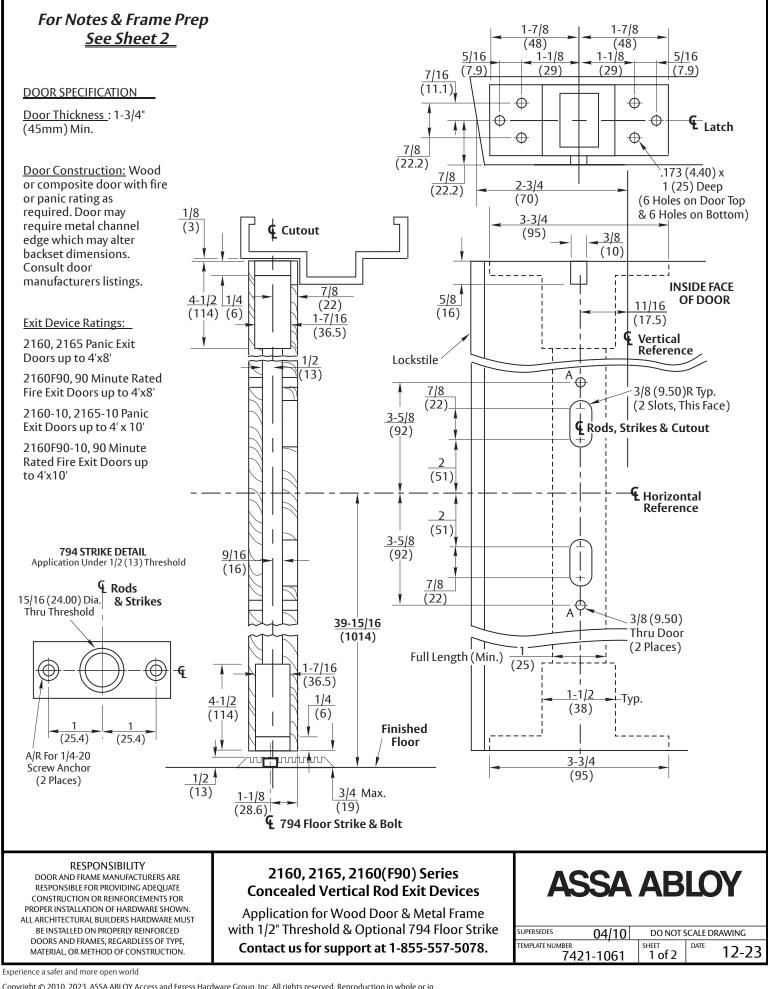

## 2160, 2165, 2160(F90) Series Concealed Vertical Rod Exit Devices

Application for Wood Door & Metal Frame with 1/2" Threshold & Optional 794 Floor Strike **Contact us for support at 1-855-557-5078.** 