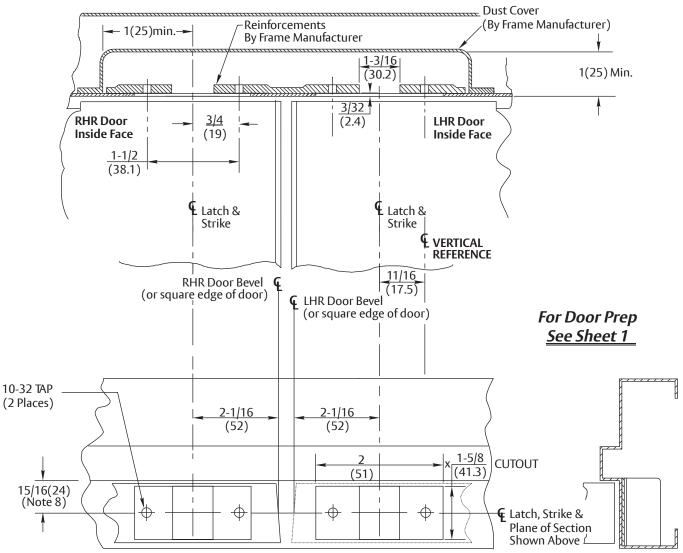

2160(F90) LBR Series 2160-LBR-10, 2165-LBR-10, 2160(F90)-LBR-10 Concealed Vertical Rod Exit Devices

Application for Wood Door & Metal Frame Less Bottom Rod Contact us for support at 1-855-557-5078. **ASSA ABLOY** 

## **Notes:**

- 1. Do not scale drawing.
- 2. Dimensions are in inches (mm).
- 3. Preparation is typical for both hands.
- 4. Minimum door stile width: 4-1/2 (114).
- 5. Prepare mounting holes when installing the device.
- Drawing shows elevation (frame bisected on strike center), bottom view looking up and side view.
- 7. Provide adequate structural support to maintain door integrity after device installation with power tools, door use, or abuse.

- 8. Door located in frame for door silencers. If not used, compensate this dimension to seat the door against the stop without rattle.
- Device mount to hinge stile (not shown) requires hole location and preparation during device installation. Door structural requirements are similar for both stiles.
- 10. For outside trim preparation see appropriate trim template.
- For labeled door pairs only.
   Reinforce door as needed for heat activated interlocking bolt. See template 7470-1700.