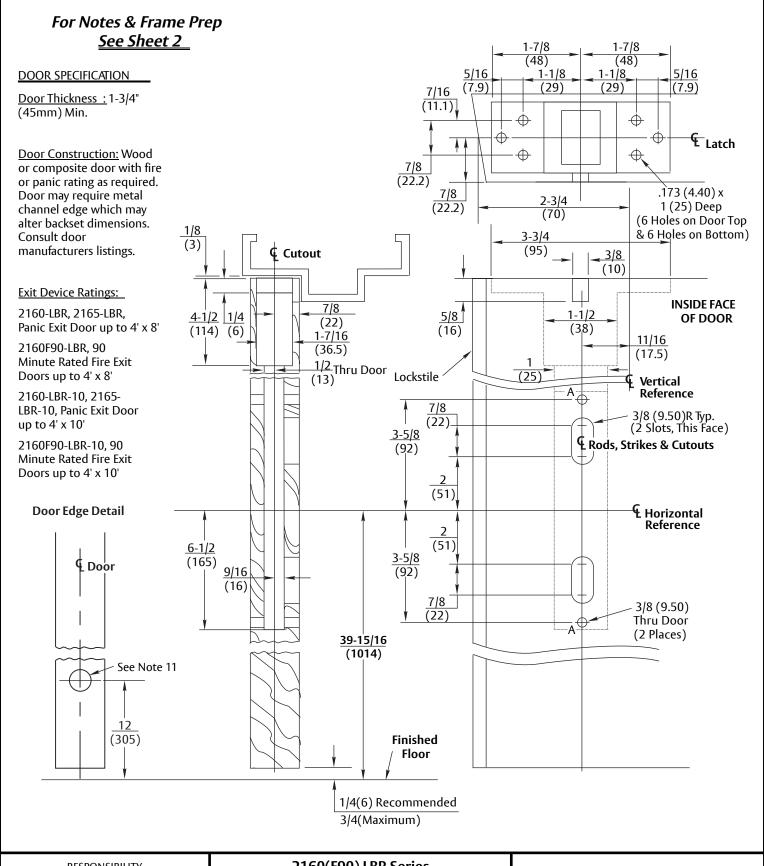

2160(F90) LBR Series 2160-LBR-10, 2165-LBR-10, 2160(F90)-LBR-10 **Concealed Vertical Rod Exit Devices** 

Application for Wood Door & Metal Frame Less Bottom Rod Contact us for support at 1-855-557-5078.

## 761 Top Strike Preparation (See Note 6)

## **Notes:**

- 1. Do not scale drawing.
- 2. Dimensions are in inches (mm).
- 3. Preparation is typical for both hands.
- 4. Minimum door stile width: 4-1/2 (114).
- 5. Prepare mounting holes when installing the device.
- Drawing shows elevation (frame bisected on strike center), bottom view looking up and side view.
- 7. Provide adequate structural support to maintain door integrity after device installation with power tools, door use, or abuse.

- 8. Door located in frame for door silencers. If not used, compensate this dimension to seat the door against the stop without rattle.
- Device mount to hinge stile (not shown) requires hole location and preparation during device installation. Door structural requirements are similar for both stiles.
- 10. For outside trim preparation see appropriate trim template.
- For labeled door pairs only.
   Reinforce door as needed for heat activated interlocking bolt. See template 7470-1700.