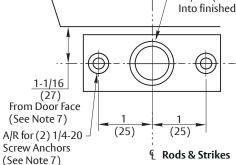

## (35) 1/2 (13) 11/16 (17.5) Rods, Deadbolt and Floor Strike

1-3/8 (35)

## 2170(F) Surface Vertical Rod Fire/Panic Exit Device

(6)

Application For Approved Wood or Composite Doors and H.M. Frame With 1/2" Threshold and Optional 794 Floor Strike

Contact us for support at 1-855-557-5078.

## **ASSA ABLOY**

Finished Floor

**Bottom of Door** 

1/4 (6) Recommended

3/4 (19) Maximum

SUPERSEDES 04/10 DO NOT SCALE DRAWING TEMPLATE NUMBER 7427-1011 DATE 12-23

RESPONSIBILITY
DOOR AND FRAME MANUFACTURERS ARE

RESPONSIBLE FOR PROVIDING ADEQUATE

CONSTRUCTION OR REINFORCEMENTS FOR PROPER INSTALL ATION OF HARDWARF SHOWN

ALL ARCHITECTURAL BUILDERS HARDWARE MUST

RE INSTALLED ON PROPERLY REINFORCED

DOORS AND FRAMES REGARDLESS OF TYPE

MATERIAL OR METHOD OF CONSTRUCTION