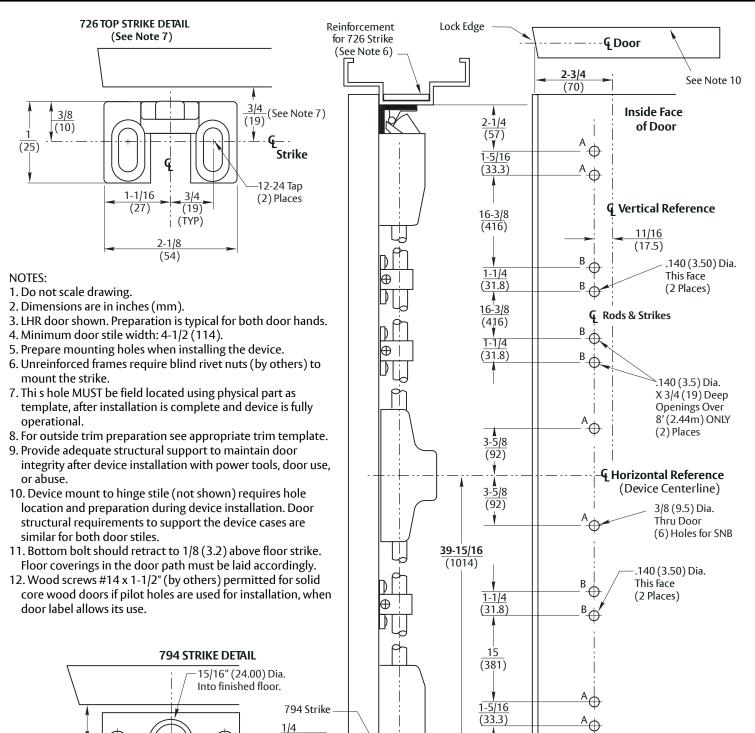

## (35) 1/2 (13) 11/16 (17.5) Rods, Deadbolt and Floor Strike

1-3/8 (35)

## 2170(F) Surface Vertical Rod Fire/Panic Exit Device

(6)

Application For Approved Wood or Composite Doors and H.M. Frame With 1/2" Threshold and Optional 794 Floor Strike

Contact us for support at 1-855-557-5078.