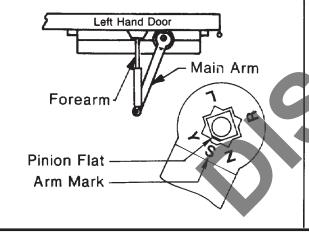

Do not scale drawing.

- Right hand door shown.
- Dimensions are in inches (mm.).
- Hollow metal doors require channel or box type reinforcement when thru bolt mount is specified.
- Sex bolts may be required for wood or plastic faced fire door mounting.
- Minimum thickness recommended for reinforcements in hollow metal doors and frames: .1046" (2.66 mm.) unless otherwise noted.

2501 Door Closer
Regular Application With Non Hold Open Arm
Multi-size Units

Yale

100 Yale Ave. Lenoir City, TN 37771-3226 1-800-438-1951

www.yalelocks.com

TEMPLATE NUMBER

7325-0101 07-10

ASSA ABLOY