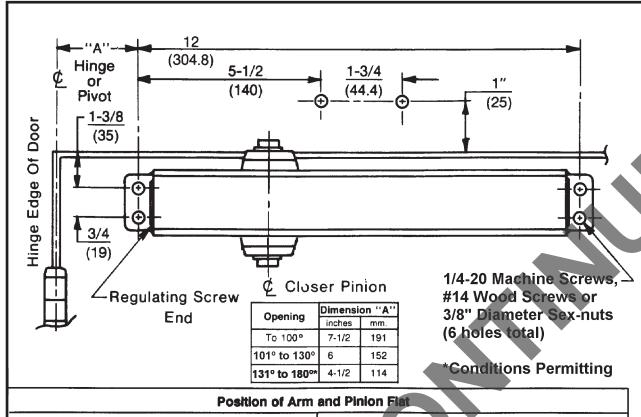

Do not scale drawing.

- Right hand door shown.
- Dimensions are in inches (mm.).
- Hollow metal doors require channel or box type reinforcement when thru bolt mount is specified.
- Sex bolts may be required for wood or plastic faced fire door mounting.
- Minimum thickness recommended for reinforcements in hollow metal doors and frames: .1046" (2.66 mm.) unless otherwise noted.

2501 Door Closer
Regular Application With Non Hold Open Arm
Multi-size Units

Yale

100 Yale Ave. Lenoir City, TN 37771-3226 1-800-438-1951

www.yalelocks.com

TEMPLATE NUMBER

7325-0101 07-10

ASSA ABLOY