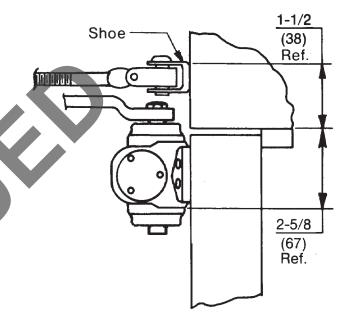

Do not scale drawing.

- Right hand door shown.
- Dimensions are in inches (mm.).
- Hollow metal doors require channel or box type reinforcement when thru bolt mount is specified.
- Sex bolts may be required for wood or plastic faced fire door mounting.
- Minimum thickness recommended for reinforcements in hollow metal doors and frames: .1046" (2.66 mm.) unless otherwise noted.

2501 Door Closer
Regular Application With Non Hold Open Arm
Multi-size Units

Yale

100 Yale Ave. Lenoir City, TN 37771-3226 1-800-438-1951

www.yalelocks.com

TEMPLATE NUMBER

7325-0101 07-10

ASSA ABLOY