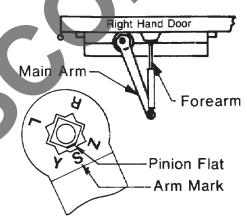

Do not scale drawing.

- Right hand door shown.
- Dimensions are in inches (mm.).
- Hollow metal doors require channel or box type reinforcement when thru bolt mount is specified.
- Sex bolts may be required for wood or plastic faced fire door mounting.
- Minimum thickness recommended for reinforcements in hollow metal doors and frames: .1046" (2.66 mm.) unless otherwise noted.

2501 Door Closer
Regular Application With Non Hold Open Arm
Multi-size Units

Yale

100 Yale Ave. Lenoir City, TN 37771-3226 1-800-438-1951

www.yalelocks.com

TEMPLATE NUMBER

7325-0101 07-10

ASSA ABLOY