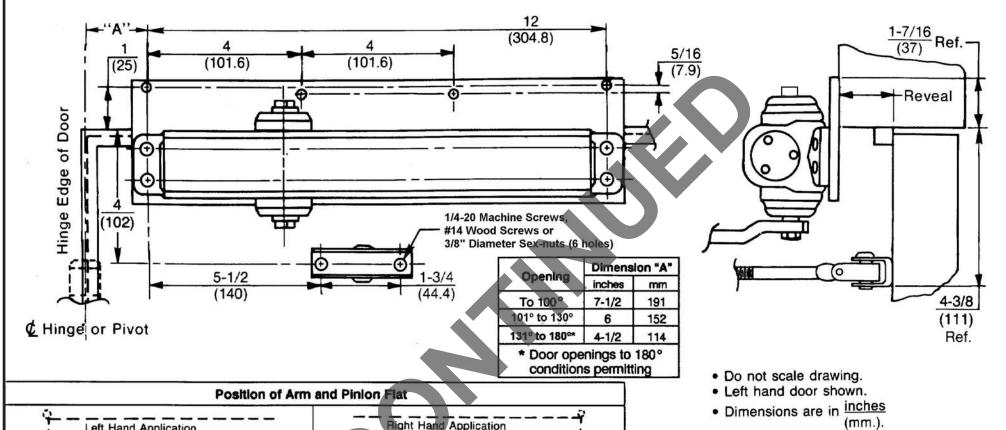

- Hollow metal doors require channel or box type reinforcement when thru bolt mount is specified.
- · Sex bolts may be required for wood or plastic faced fire door mounting.
- . Minimum thickness recommended for reinforcements in hollow metal doors and frames: .. 1046" (2.66 mm.) unless otherwise noted.
- · Use regular length rod for reveals to 3" (76 mm.).

2501 Door Closer With 3148 Drop Plate **Top Jamb Application with Non Hold Open Arm Multi-size Units** 

100 Yale Ave. Lenoir City, TN 37771-3226 1-800-438-1951

www.yalelocks.com

TEMPLATE NUMBER

07-10 7325-0154