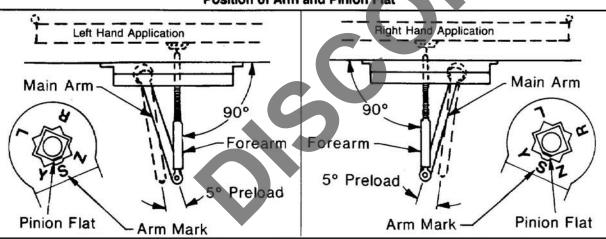

2501 Door Closer With 3148 Drop Plate **Top Jamb Application with Non Hold Open Arm Multi-size Units** 

100 Yale Ave. Lenoir City, TN 37771-3226 1-800-438-1951

www.yalelocks.com

TEMPLATE NUMBER

07-10 7325-0154