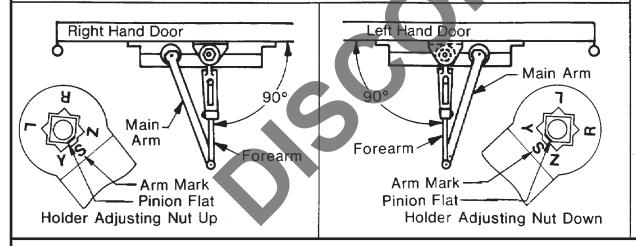

- Do not scale drawing.
- · Right hand door shown.
- Dimensions are in inches (mm.).
- Hollow metal doors require channel or box type reinforcement when thru bolt mount is specified.
- Minimum thickness recommended for reinforcements in hollow metal doors and frames: .1046" (2.66 mm.) unless otherwise noted.
- Hold Open Arms are not permitted to be used on fire doors.

2511 Door Closer **Regular Application With Hold Open Arm Multi-size Units** 

100 Yale Ave. Lenoir City, TN 37771-3226 1-800-438-1951

www.yalelocks.com

TEMPLATE NUMBER

7325-0105

07-10