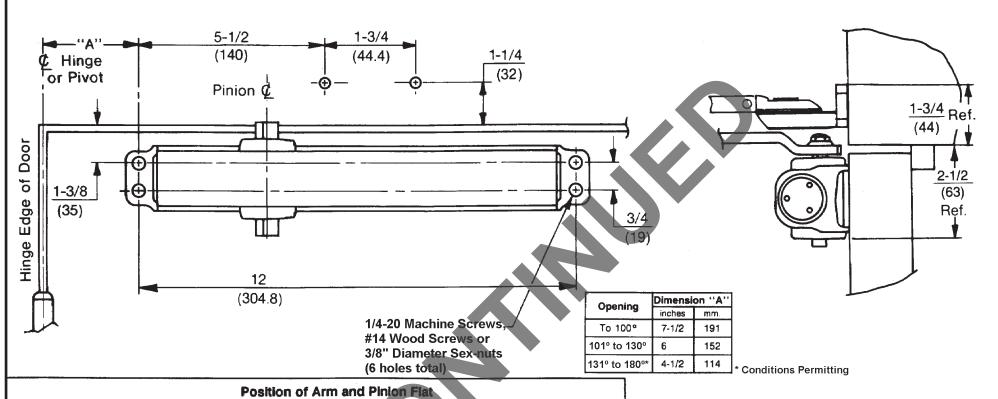

- Do not scale drawing.
- · Right hand door shown.
- Dimensions are in inches (mm.).
- Hollow metal doors require channel or box type reinforcement when thru bolt mount is specified.
- Minimum thickness recommended for reinforcements in hollow metal doors and frames: .1046" (2.66 mm.) unless otherwise noted.
- Hold Open Arms are not permitted to be used on fire doors.

2511 Door Closer **Regular Application With Hold Open Arm Multi-size Units** 

100 Yale Ave. Lenoir City, TN 37771-3226 1-800-438-1951

www.yalelocks.com

TEMPLATE NUMBER

7325-0105

07-10