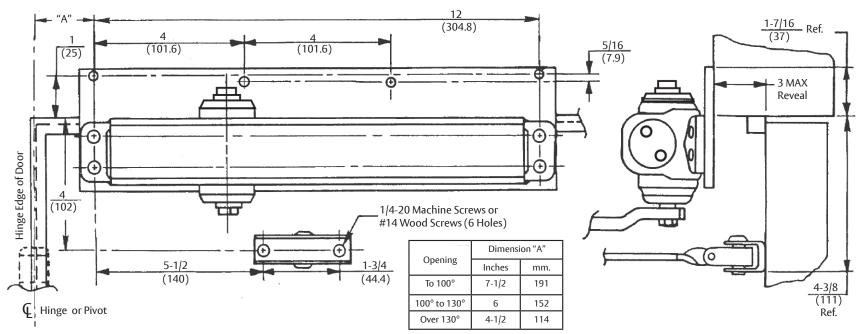

- Do not scale drawing.
- Left hand door shown.
- Dimensions are in inches (mm) unless otherwise noted.
- Hollow metal doors require channel or box type reinforcement when thru bolt mount is specified.
- Sex bolts required for wood or plastic faced fire door mounting.
- Minimum thickness recommended for reinforements in holllow metal doors and frames: .1046"
   (2.66mm) unless otherwise noted.

2701 Non-Hold Open Door Closer Top Jamb Application With 3148 Drop Plate Template Number: 7327-0154
Sheet: 1 of 1

Date: 01/24