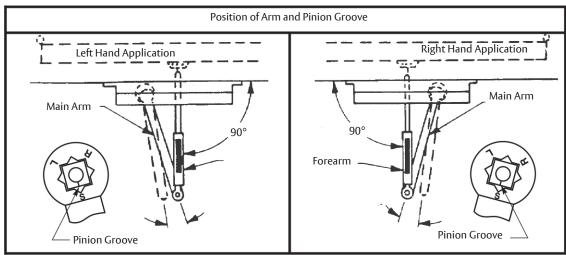

- Do not scale drawing.
- Left hand door shown.
- Dimensions are in inches (mm) unless otherwise noted.
- Hollow metal doors require channel or box type reinforcement when thru bolt mount is specified.
- Sex bolts required for wood or plastic faced fire door mounting.
- Minimum thickness recommended for reinforements in holllow metal doors and frames: .1046"
   (2.66mm) unless otherwise noted.

2701 Non-Hold Open Door Closer Top Jamb Application With 3148 Drop Plate Template Number: 7327-0154
Sheet: 1 of 1

Date: 01/24