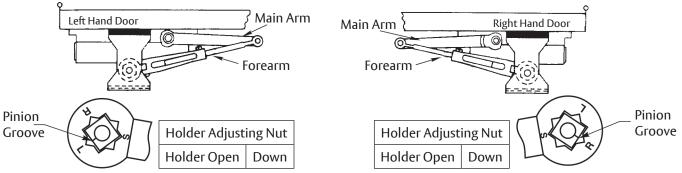

2711 Hold Open Door Closer Parallel Arm Application With 589L & 588 Brackets With or Without 3148 or 3158 Drop Plate Template Number: 7327-0212

Sheet: 1 of 1

Date: 12/23