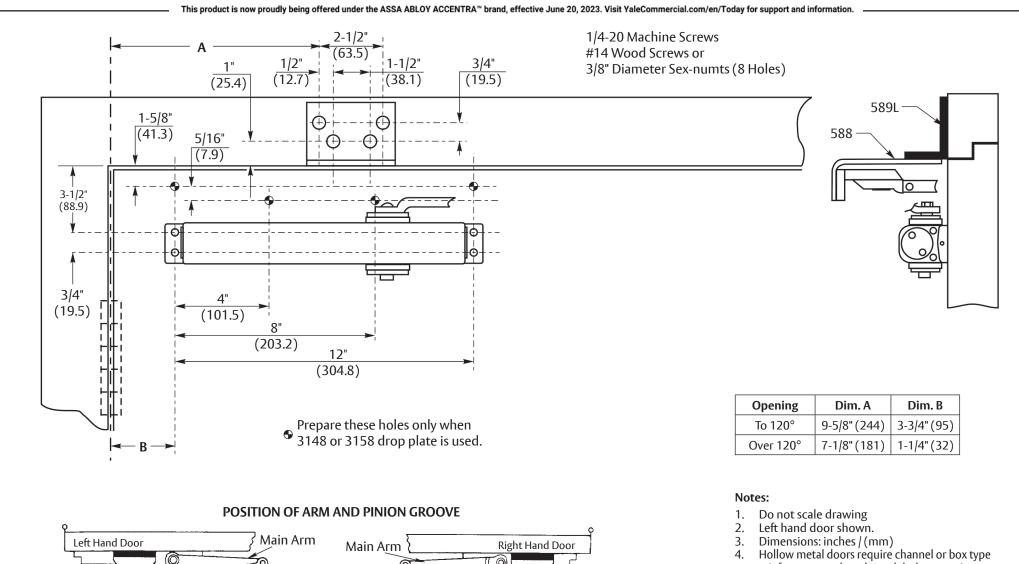

- Hollow metal doors require channel or box type reinforcement when through bolt mount is specified.
- 5. Sex bolt required on wood or plastic faced fire door mounting.
- 6. Minimum thickness recommended for reinforcements in hollow metal doors and frames: .105 (2.66) unless otherwise noted.

2711 Hold Open Door Closer Parallel Arm Application With 589L & 588 Brackets With or Without 3148 or 3158 Drop Plate Template Number: 7327-0212

Sheet: 1 of 1

Date: 12/23