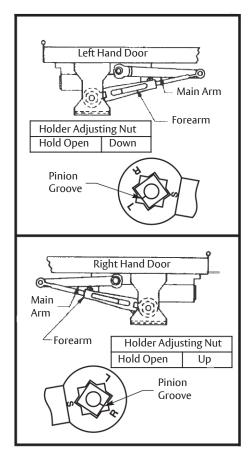

- Do not scale drawing.
- · Left hand door shown.
- Dimensions are in inches (mm) unless otherwise noted.
- Hollow metal doors require channel or box type reinforcement when thru bolt mount is specified.
- Sex bolts required for wood or plastic faced fire door mounting.
- Minimum thickness recommended for reinforements in holllow metal doors and frames: .1046"
  (2.66mm) unless otherwise noted.