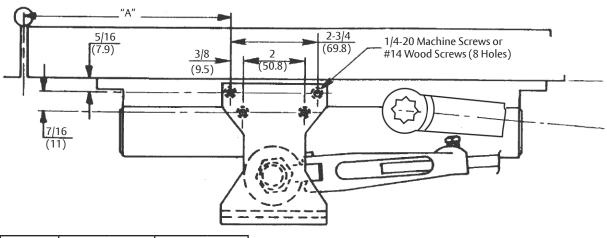

- Do not scale drawing.
- · Left hand door shown.
- Dimensions are in inches (mm) unless otherwise noted.
- Hollow metal doors require channel or box type reinforcement when thru bolt mount is specified.
- Sex bolts required for wood or plastic faced fire door mounting.
- Minimum thickness recommended for reinforements in holllow metal doors and frames: .1046"
  (2.66mm) unless otherwise noted.