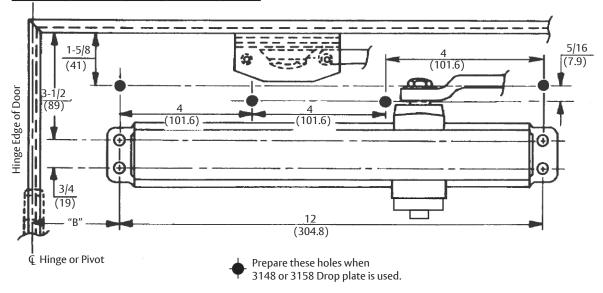

|           | Dimension "A" |     | Dimension "B" |     |
|-----------|---------------|-----|---------------|-----|
| Opening   | Inches        | mm. | Inches        | mm. |
| To 120°   | 9-1/2         | 241 | 3-3/4         | 95  |
| Over 120° | 7             | 178 | 1-1/4         | 32  |

- Do not scale drawing.
- · Left hand door shown.
- Dimensions are in inches (mm) unless otherwise noted.
- Hollow metal doors require channel or box type reinforcement when thru bolt mount is specified.
- Sex bolts required for wood or plastic faced fire door mounting.
- Minimum thickness recommended for reinforements in holllow metal doors and frames: .1046"
  (2.66mm) unless otherwise noted.