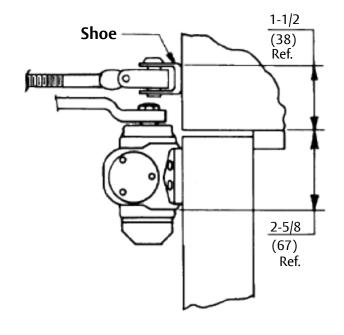

Main Arm

- Do not scale drawing.
- Left hand door shown.
- Dimensions: inches / (mm).
- Hollow metal doors require channel or box type reinforcement when through bolt mount is specified.
- Sex bolt required on wood or plastic faced fire door mounting.
- Minimum thickness recommended for reinforcements in hollow metal doors and frames: .104" (2.66 mm.) unless otherwise noted.