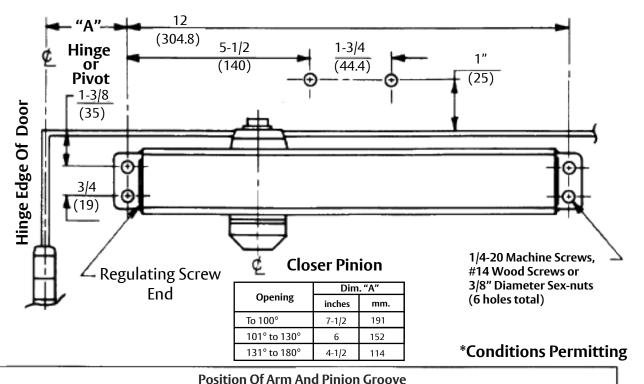

## 3000 Series Door Closer

Regular Non Hold Open Arm Application Series 3100, 3300, and 3500 Individually Sized Units 2 thru 6 and Multi-size Units 1 & 1BF Template Number: 7303-0101

Sheet: 1 of 1 Date: 12/23

## **ASSA ABLOY**

1-855-557-5078 www.assaabloy.com