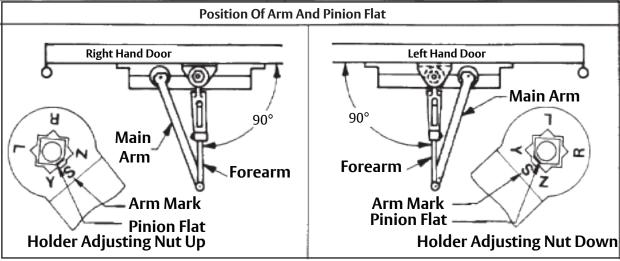

- Do not scale drawing.
- Right hand door shown.
- Dimensions: inches / (mm).
- Hollow metal doors require channel or box type reinforcement when through bolt mount is specified.
- Minimum thickness recommended for reinforcements in hollow metal doors and frames: .104" (2.66 mm.) unless otherwise noted.
- Hold Open Arms are not permited to be used on fire doors.

3010 Series Door Closer Regular Hold Open Arm Application - Series 3110, 3310, and 3510 Sized and Multi-size Units

Template Number: 7303-0105

Sheet: 1 of 1

Date: 12/23