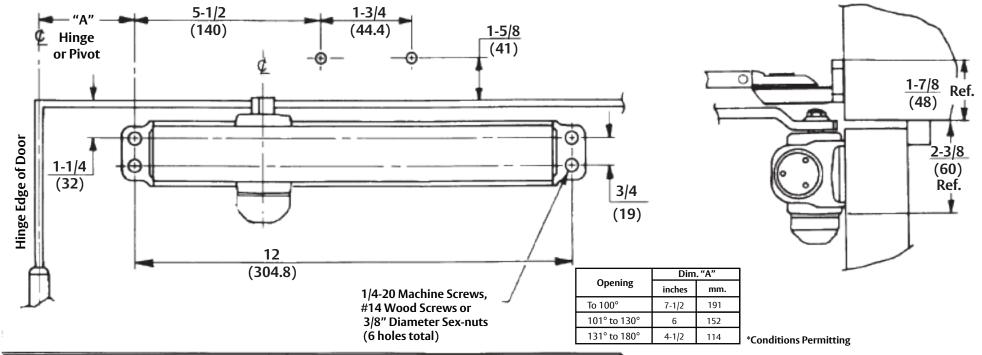

- Do not scale drawing.
- Right hand door shown.
- Dimensions: inches / (mm).
- Hollow metal doors require channel or box type reinforcement when through bolt mount is specified.
- Minimum thickness recommended for reinforcements in hollow metal doors and frames: .104" (2.66 mm.) unless otherwise noted.
- Hold Open Arms are not permited to be used on fire doors.

3010 Series Door Closer Regular Hold Open Arm Application - Series 3110, 3310, and 3510 Sized and Multi-size Units

Template Number: 7303-0105

Sheet: 1 of 1

Date: 12/23