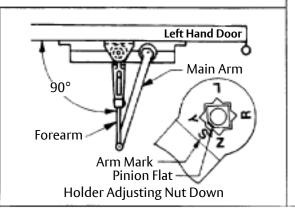

- Right hand door shown.
- Dimensions: inches / (mm).
- Hollow metal doors require channel or box type reinforcement when through bolt mount is specified.
- Minimum thickness recommended for reinforcements in hollow metal doors and frames: .104" (2.66 mm.) unless otherwise noted.

## 3010 Series Door Closer with 3146 Back Plate for 1-3/4 (44) Top Rail Regular Hold Open Arm Application

Series 3110, 3310, and 3510 Individually Sized Units 2 thru 6 and Multi-size Units 1 &1BF

Template Number: 7303-0108