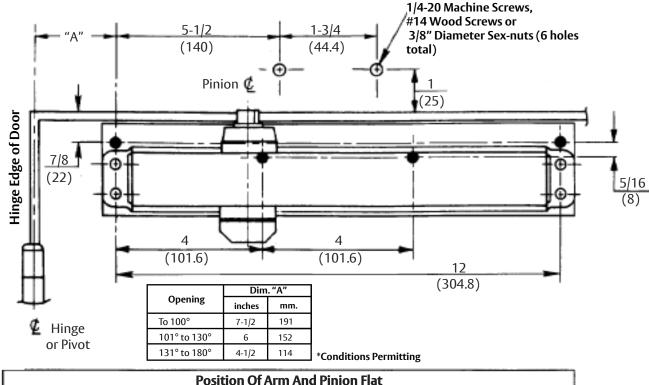

- Right hand door shown.
- Dimensions: inches / (mm).
- Hollow metal doors require channel or box type reinforcement when through bolt mount is specified.
- Minimum thickness recommended for reinforcements in hollow metal doors and frames: .104" (2.66 mm.) unless otherwise noted.

## 3010 Series Door Closer with 3146 Back Plate for 1-3/4 (44) Top Rail Regular Hold Open Arm Application

Series 3110, 3310, and 3510 Individually Sized Units 2 thru 6 and Multi-size Units 1 &1BF

Template Number: 7303-0108