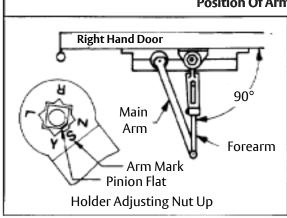

- Right hand door shown.
- Dimensions: inches / (mm).
- Hollow metal doors require channel or box type reinforcement when through bolt mount is specified.
- Minimum thickness recommended for reinforcements in hollow metal doors and frames: .104" (2.66 mm.) unless otherwise noted.

## 3010 Series Door Closer with 3146 Back Plate for 1-3/4 (44) Top Rail Regular Hold Open Arm Application

Series 3110, 3310, and 3510 Individually Sized Units 2 thru 6 and Multi-size Units 1 &1BF

Template Number: 7303-0108