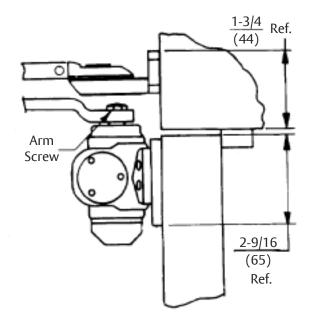

## 3010 Series Door Closer with 3146 Back Plate for 1-3/4 (44) Top Rail Regular Hold Open Arm Application

Series 3110, 3310, and 3510 Individually Sized Units 2 thru 6 and Multi-size Units 1 &1BF

Template Number: 7303-0108