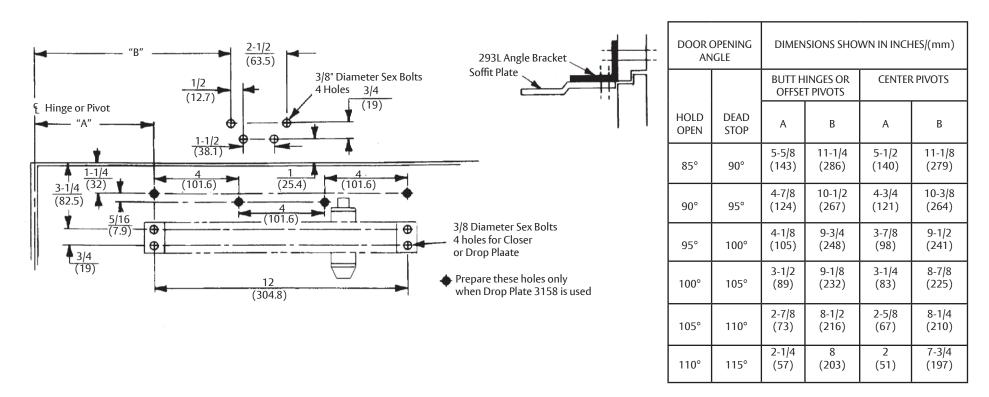

## Do not scale drawing.

- Left hand door shown.
- Dimensions are in inches (mm) unless otherwise noted.
- Maximum butt hinge width for this template is 5" (127).
- Hollow metal doors require channel or box type reinforcement when thru bolt mount is specified.
- Minimum thickness recommended for reinforements in holllow metal doors and frames: .1046" (2.66mm) unless otherwise noted.
- Hold Open Arms are designated by a "T" suffix; are not permitted to be used on fire doors.

3020(T) Series Holder/Stop Door Closers with 293L Bracket for Flush Transoms With or Without 3158 Drop Plate Series 3120, 3320, and 3520 Sized and Multi-size Units Template Number: 7303-0302 Sheet: 1 of 1 Date: 01/24