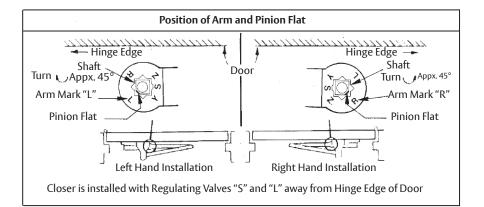

## Do not scale drawing.

- Left hand door shown.
- Dimensions are in inches (mm) unless otherwise noted.
- Maximum butt hinge width for this template is 5" (127).
- Hollow metal doors require channel or box type reinforcement when thru bolt mount is specified.
- Minimum thickness recommended for reinforements in holllow metal doors and frames: .1046" (2.66mm) unless otherwise noted.
- Hold Open Arms are designated by a "T" suffix; are not permitted to be used on fire doors.

3020(T) Series Holder/Stop Door Closers with 293L Bracket for Flush Transoms With or Without 3158 Drop Plate Series 3120, 3320, and 3520 Sized and Multi-size Units Template Number: 7303-0302 Sheet: 1 of 1 Date: 01/24