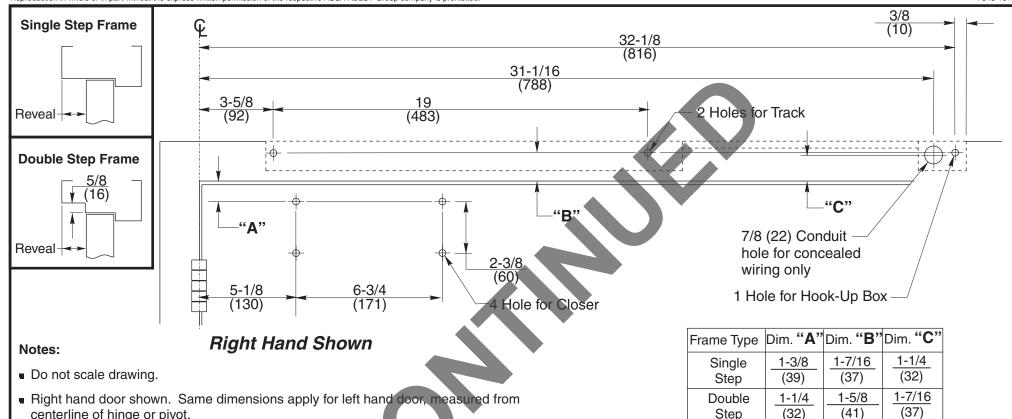

| centerinie of fillige of pivot.                             |            |         |
|-------------------------------------------------------------|------------|---------|
| Template information based upon use of 4-1/2" hinges or 3/4 | " offset c | oivots. |

- Dimensions are shown in inches and millimeters (mm).
- Hollow metal doors require channel or box-type reinforcement when thru-bolt mount is specified.
- Sex-nuts are required for wood or plastic faced fire-door installations.
- Minimum thickness recommended for reinforcements in hollow metal doors and frames is .1046 (2.66) unless noted otherwise.
- Minimum ceiling clearance for closer unit is 2" (50).
- Maximum door opening is 105°.
- Charted dimensions measured from door rabbet