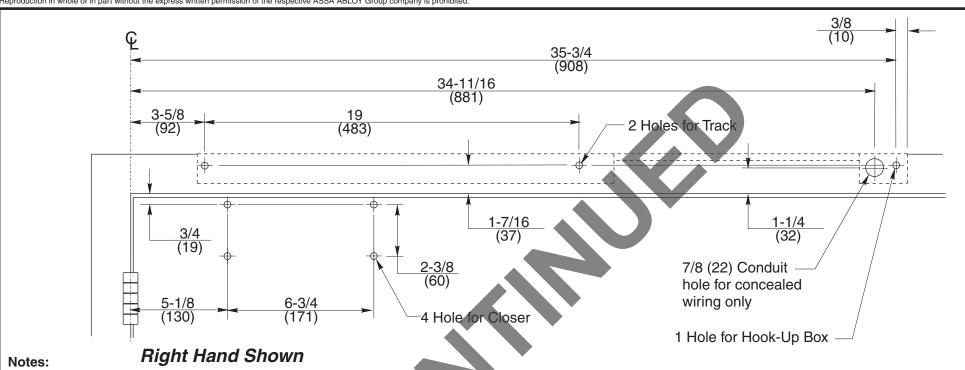

- Do not scale drawing.
- Right hand door shown. Same dimensions apply for left hand door, measured from centerline of hinge or pivot.
- Template information based upon use of 4-1/2" hinges or 3/4" offset pivots.
- Dimensions are shown in inches and millimeters (mm).
- Hollow metal doors require channel or box-type reinforcement when thru-bolt mount is specified.
- Sex-nuts are required for wood or plastic faced fire-door installations.
- Minimum thickness recommended for reinforcements in hollow metal doors and frames is .1046 (2.66) unless noted otherwise.
- Minimum ceiling clearance for closer unit is 2" (50).
- Maximum door opening is 110°.