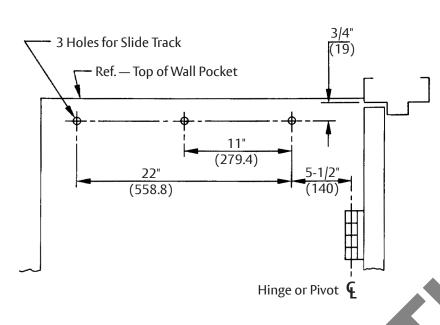

## **IMPORTANT**

Wall Reinforcement (by others) Must Be Sufficent To Withstand **Door Action** Slide Track 2-1/4" (57) to 4-1/4" (108) Pocket Depth

| Preparation for Fasteners      |                     |                                                                                                         |
|--------------------------------|---------------------|---------------------------------------------------------------------------------------------------------|
| Fasteners                      | Door or Frame       | Drill                                                                                                   |
| #14 type "A" Sheet Metal Screw | Wood                | 7/32" (5.5 mm.)                                                                                         |
| 1/4-20 machine screw           | Metal               | #7 (.201" dia.) or 5.10 mm. drill:<br>tap: 1/4-20                                                       |
| SNB (optional)                 | Hollow Metal        | 9/32" (7.00 mm.) thru;<br>3/8" (9.50 mm.) door face<br>opposite to closer                               |
|                                | Aluminum or<br>Wood | 3/8" (9.50 mm.) thru                                                                                    |
| TBGN (optional)                | All                 | 9/32" (7.00 mm.) thru;<br>3/8" (9.50 mm.) dia. x<br>3/8" (10 mm.) deep, door face<br>opposite to closer |