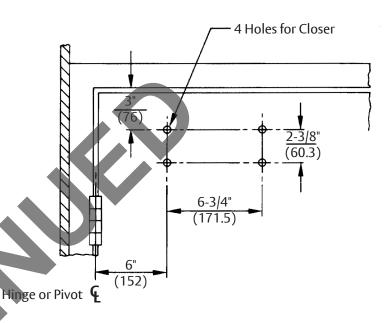

## **IMPORTANT**

Wall Reinforcement (by others) Must Be Sufficent To Withstand **Door Action** Slide Track 2-1/4" (57) to 4-1/4" (108) Pocket Depth

| Preparation for Fasteners      |                     |                                                                                                         |
|--------------------------------|---------------------|---------------------------------------------------------------------------------------------------------|
| Fasteners                      | Door or Frame       | Drill                                                                                                   |
| #14 type "A" Sheet Metal Screw | Wood                | 7/32" (5.5 mm.)                                                                                         |
| 1/4-20 machine screw           | Metal               | #7 (.201" dia.) or 5.10 mm. drill:<br>tap: 1/4-20                                                       |
| SNB (optional)                 | Hollow Metal        | 9/32" (7.00 mm.) thru;<br>3/8" (9.50 mm.) door face<br>opposite to closer                               |
|                                | Aluminum or<br>Wood | 3/8" (9.50 mm.) thru                                                                                    |
| TBGN (optional)                | All                 | 9/32" (7.00 mm.) thru;<br>3/8" (9.50 mm.) dia. x<br>3/8" (10 mm.) deep, door face<br>opposite to closer |