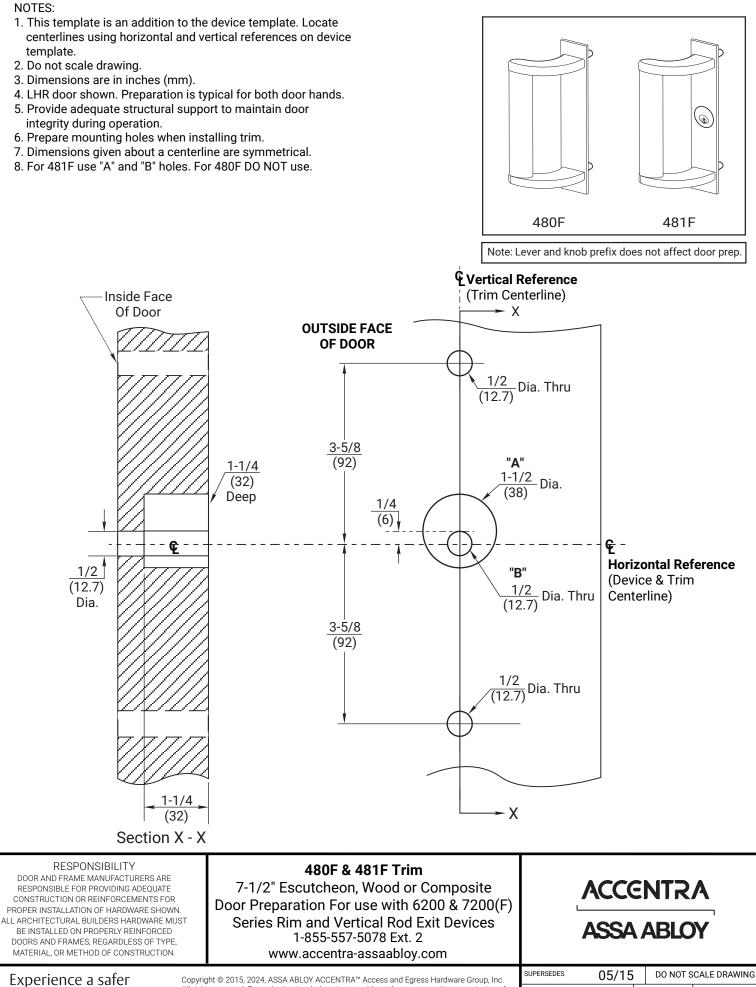

This product is now proudly being offered under the ASSA ABLOY ACCENTRA™ brand, effective June 20, 2023. Visit YaleCommercial.com/en/Today for support and information.

- 1. This template is an addition to the device template. Locate centerlines using horizontal and vertical references on device template.
- Do not scale drawing.

and more open world

- 3. Dimensions are in inches (mm).
- 4. LHR door shown. Preparation is typical for both door hands.
- 5. Provide adequate structural support to maintain door integrity during operation.
- 6. Prepare mounting holes when installing trim.
- 7. Dimensions given about a centerline are symmetrical.
- 8. For 481F use "A" and "B" holes. For 480F DO NOT use.