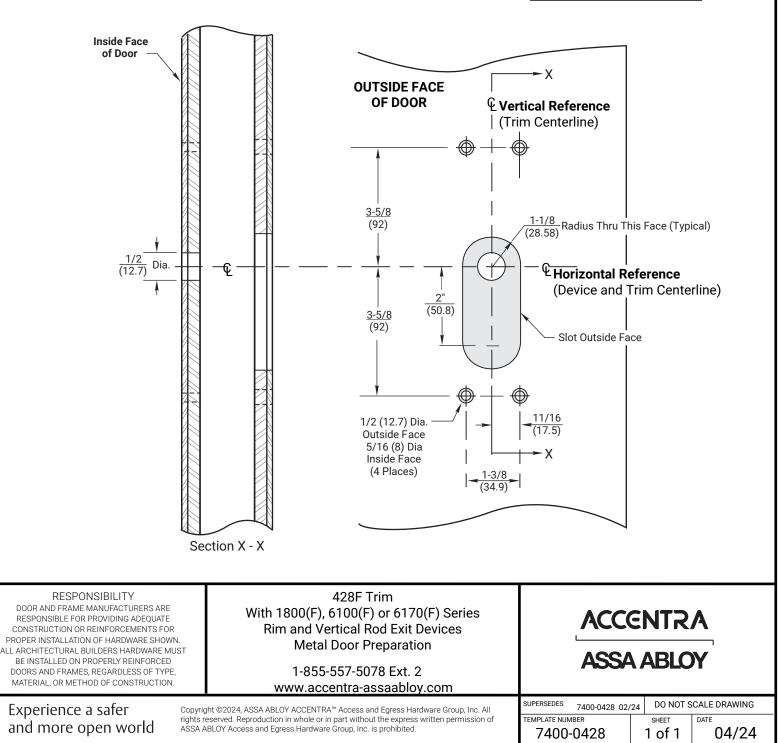

Notes:

- This template is an addition to the device template. Locate centerlines using horizontal and vertical references on device template.
- 2. Do not scale drawing.
- 3. Dimensions are in inches (mm).
- 4. LHR door shown preparation is typical for both door hands.
- 5. For door reinforcement see template 7400-0000.
- 6. Prepare mounting holes when installing trim.
- 7. Provide adequate internal support to prevent door deformation after trim is bolted to the device.
- 8. Dimensions given about a centerline are symmetrical.
- 9. Unspecified radii 1/8 (3) maximum.