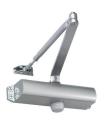

## **YDC200 Series**

**Economy Door Closer** 

The Yale YDC200 Series door closer is an economical, no-hassle door closing solution that is ideal for a variety of commercial facilities.

## **Benefits**

- Ideal for a variety of facilities: Well-suited to commercial, aluminum storefront, and hospitality applications
- Ease of product selection: Economical, affordable, no-fuss product offering
- Great for retrofit applications: 3/4" by 9-1/16" closer dimensions easily retrofit to a common footprint
- Strong & reliable: UL/cUL listed and designed to meet ANSI/BHMA Grade 1 certification standards

## **Features**

- Adjustable spring size 1-4 (YDC201) or size 4 spring (YDC204)
- Tri-packed: regular, top jamb, or parallel mounting options
- Non-handed
- Cast aluminium body and threaded adjustable arm
- Rack & pinion design
- Independent latch, sweep, and backcheck intensity valves
- Available in two finishes
- 5 year limited warranty