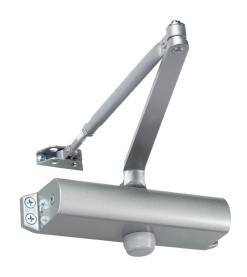

## **YDC200 Series**

**Economy Door Closer** 

The Yale YDC200 Series door closer is an economical, no-hassle door closing solution that is ideal for a variety of commercial facilities.

## **Benefits**

- Ideal for a variety of facilities: Well-suited to commercial, aluminum storefront, and hospitality applications
- Ease of product selection: Economical, affordable, no-fuss product offering
- Great for retrofit applications: 3/4" by 9-1/16" closer dimensions easily retrofit to a common footprint
- Strong & reliable: UL/cUL listed and designed to meet ANSI/BHMA Grade 1 certification standards

## **Features**

- Adjustable spring size 1-4 (YDC201) or size 4 spring (YDC204)
- Tri-packed: regular, top jamb, or parallel mounting options
- Non-handed
- Cast aluminium body and threaded adjustable arm
- Rack & pinion design
- Independent latch, sweep, and backcheck intensity valves
- Available in two finishes
- 5 year limited warranty