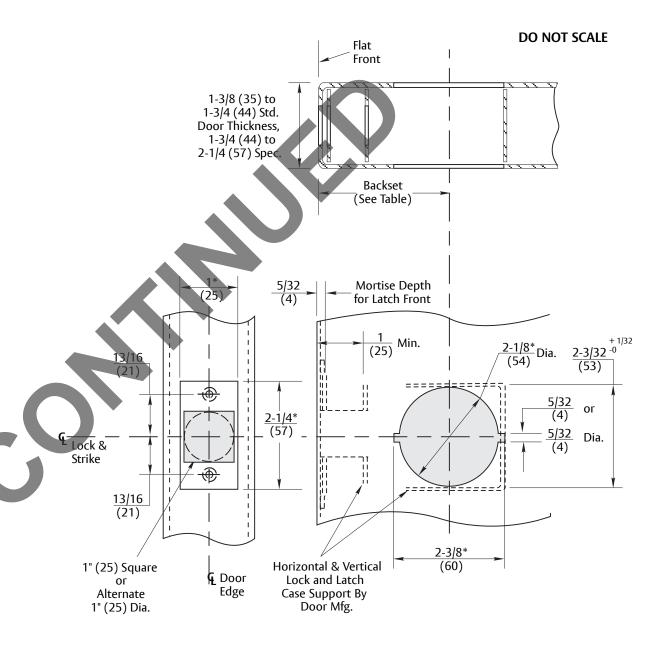

|               | 4300/4300LN SERIES<br>Locks |
|---------------|-----------------------------|
| Backset       | Latch No.                   |
| 2-3/8<br>(60) | 280N                        |

## Notes:

- 1. When 4-7/8" (123.8) Strike is specified, refer to No. 497 Strike, Template No. 7102-0003.
- 2. When T- Strike is specified, refer to No. 271 Strike, Template 7102-0005.
- 3. Dimensions marked with \* have tolerances of +.015, -.000
- 4. All dimensions given in inches (mm).

4300/4300LN Series Tubular Locks - 1" Wide Flat Front H.M. Door Preparation (See ANSI/BHMA A156.115) 2-3/8" Backset

Template Number: 7150-0069

Sheet: 1 of 1

Date: 12/23