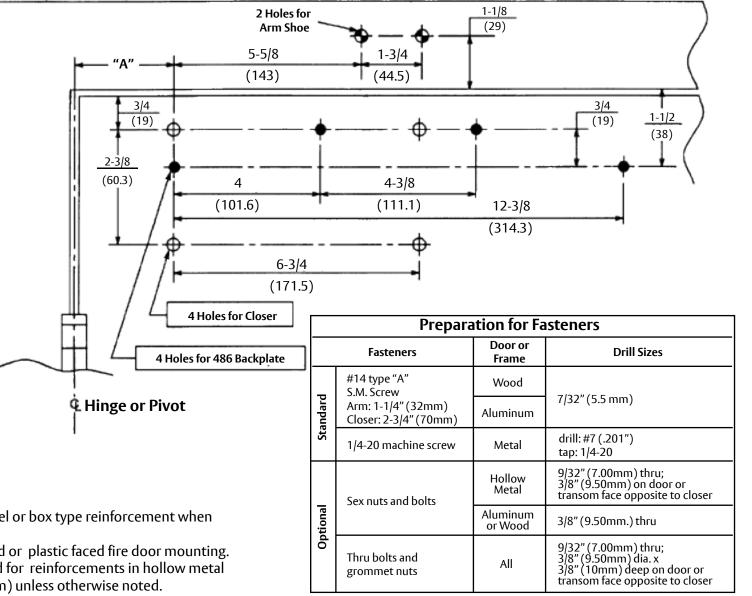

| Opening     | Dim. "A"   |  |
|-------------|------------|--|
| To 100°     | 7-5/8(194) |  |
| 100 to 120° | 6-5/8(168) |  |
| 120 to 150° | 4-5/8(117) |  |
| 150 to 180° | 4-1/8(105) |  |

**Caution:** Door swing may be limited by door, frame, wall or hardware conditions (including closer projection).

## Notes

- 1. Do not scale drawing.
- 2. Right hand door shown.
- 3. Dimensions are in inches (mm).
- 4. Hollow metal doors require channel or box type reinforcement when thru bolt mount is specified.
- 5. Sex bolts may be required for wood or plastic faced fire door mounting.
- 6. Minimum thickness recommended for reinforcements in hollow metal doors and frames: 01046" (2.66mm) unless otherwise noted.