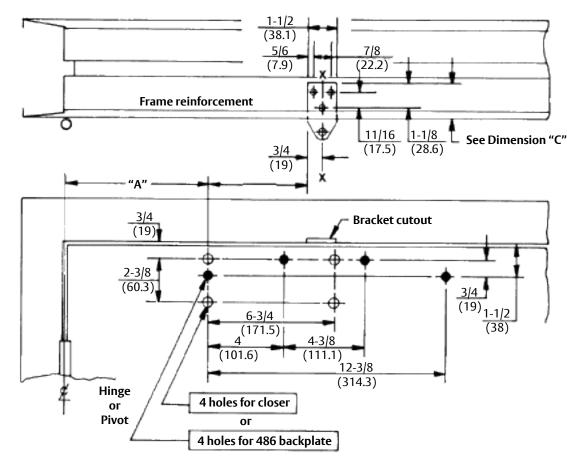

| Frame                                                                        |
|------------------------------------------------------------------------------|
| 291 or 291A Frame reinforcement Recommended thickness 1793" (4.55mm) minimum |
| .1793" (4.55mm) minimum                                                      |
| "c"————————————————————————————————————                                      |
| Mortising Detail X - X (6.4)                                                 |

|         | Dim. "B"   |           | Dim. "C"   |
|---------|------------|-----------|------------|
| Bracket | Maximum    | Minimum   | Maximum    |
| 291     | 2(51)      | 1-1/2(38) | 2-1/4 (57) |
| 291 A   | 2-3/4 (70) |           | 3 (76)     |

Dim. "A"

7-5/8 (194)

6-5/8 (168)

4-5/8 (117)

4-1/8 (105)

## 400 Series Door Closers-Sized 2 thru 6

4400 Series Door Closers-Multi-Size 1 to 6 With 291 or 291A Mortised Bracket and With or Without 486 Backplate Regular Non-Hold Open Arm Application

Template Number: 7344-0103