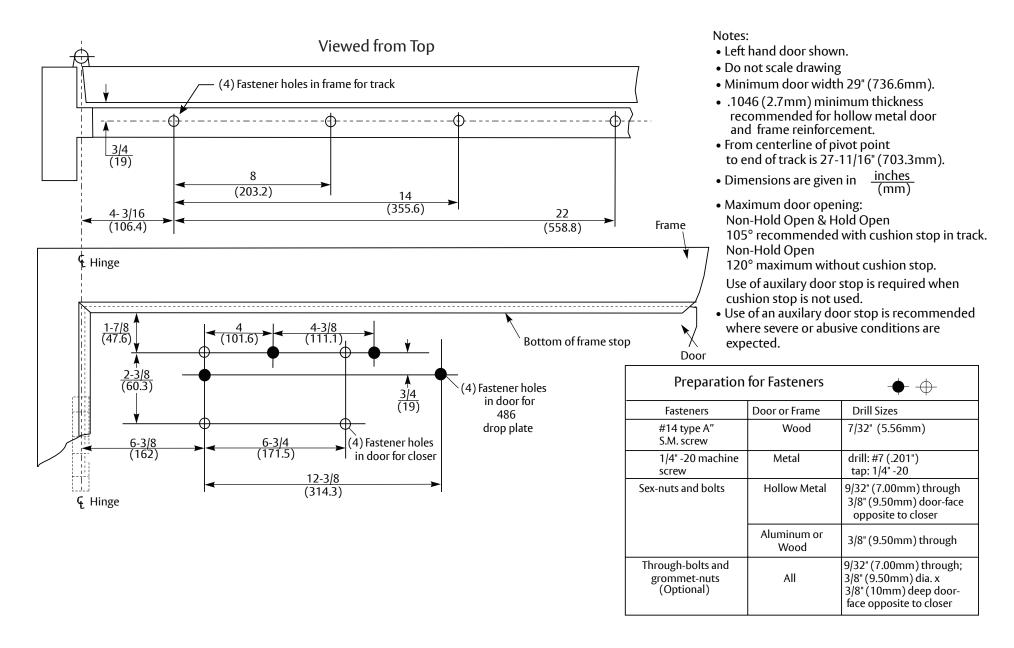

## P4440ST & P440ST Non Hold Open-Stop Mounted Installation P4450ST & P450ST Hold Open-Stop Mounted Installation

Door Closer with SlideTrack With orWithout 486 Drop Plate For Use on Doors with 4½" or 5"Wide Butt Hinges Template Number: 80-7344-0561-010 Sheet: 1 of 1