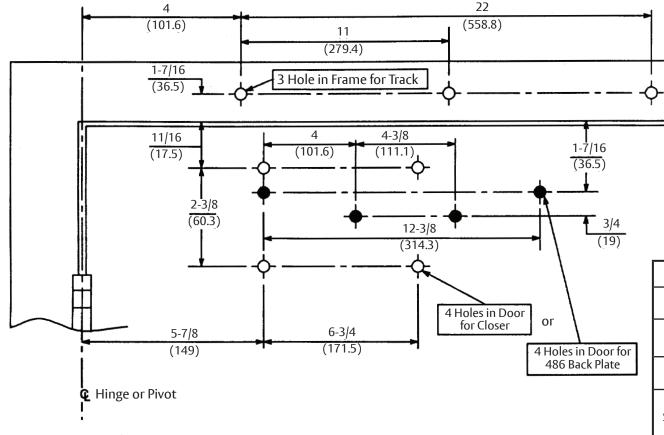

## IMPORTANT: From centerline of pivot point to end of track is 26-1/2" (673mm).

## Notes:

- 1. Right hand door shown.
- 2. Do not scale drawing.
- 3. Dimensions are given in inches (mm).
- 4. Closer mounted with sex nuts requires that door silencers or 486 back plate be used.
- 5. Minimum ceiling clearance for unit is 2" (50mm).
- 6. Series 1400ST or 4410ST are not permitted to be used on fire doors.
- 7. Maximum door opening:

Non-Hold Open with Spring Buffer -110°
Non-Hold Open without Spring Buffer -180°
Hold Open -110°

| Preparation for Fasteners                   |                  |                                                                                                  |
|---------------------------------------------|------------------|--------------------------------------------------------------------------------------------------|
| Fasteners                                   | Door or Frame    | Drill Sizes                                                                                      |
| #14 type "A"<br>S.M. screw                  | Wood             | 7/32" (5.50mm)                                                                                   |
| 1/4"-20 machine<br>screw                    | Metal            | drill: #7 (.201")<br>tap: 1/4"-20                                                                |
| Sex nuts and bolts<br>(Optional)            | Hollow<br>Metal  | 9/32" (7.00mm) thru;<br>3/8" (9.50mm) door face<br>opposite to closer                            |
|                                             | Aluminum or Wood | 3/8" (9.50mm.) through                                                                           |
| Thru bolt and<br>grommet nuts<br>(Optional) | All              | 9/32" (7.00mm) thru;<br>3/8" (9.50mm) dia. x<br>3/8" (10mm) deep door<br>face opposite to closer |

400ST, 1400ST Series Door Closer - Sized 4 thru 6
4400ST, 4410ST Series Door Closer - Multi-Size 1 to 6
With or Without 486 Back Plate
Hinge Side Slide Track Application, Non-Hold
Open or Hold Open

Template Number: 80-7344-0501-010 Sheet: 1 of 1