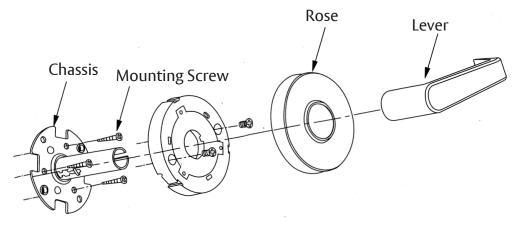

#### How To Install Dummy Trim

- 1. Install chassis at proper position on the door by provided three mounting screws.
- 2. Align rose reinforcement with chassis and assemble it by two screws as shown on diagram.
- 3. Fit the Rose to rose reinforcement and rotate clockwise to fix it.
- 4. Push the handle until clicked align with chassis.