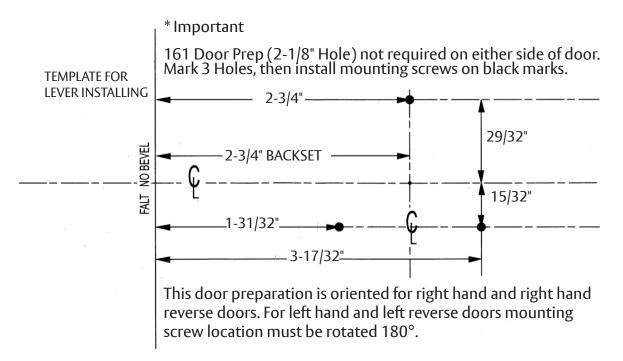

#### How To Install Dummy Trim

- 1. Install chassis at proper position on the door by provided three mounting screws.
- 2. Align rose reinforcement with chassis and assemble it by two screws as shown on diagram.
- 3. Fit the Rose to rose reinforcement and rotate clockwise to fix it.
- 4. Push the handle until clicked align with chassis.