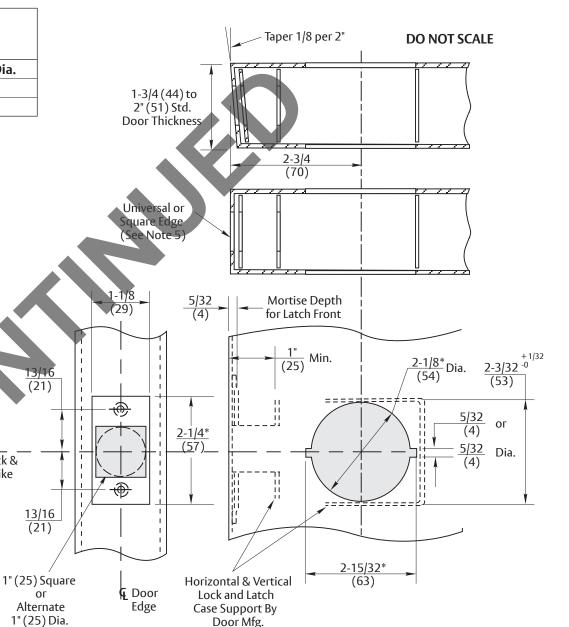

| 4700 SERIES<br>Knob Locks |             |       |           |         |            |
|---------------------------|-------------|-------|-----------|---------|------------|
| Latch Mdl #               | Туре        | Front | Backset   | Throw   | Latch Dia. |
| MCP134                    | Plain       | Flat  | 2-3/4(70) | 1/2(13) | 1(25)      |
| MCD134                    | Deadlocking | Flat  | 2-3/4(70) | 1/2(13) | 1(25)      |

## Notes:

- 1. For strike preparation refer to: 497 strike = Template No. 7102-0003.
- 2. Dimensions marked with \* have tolerances of +.015, -0.000
- 3. All dimensions given in inches (mm).
- 4. Standard locks adjustable for 1-3/4" (44) to 2" (51) door thicknesses.
- 5. For universal or square edge doors.

4700 Series Knob Cylindrical Locks H.M. Door Preparation 2-3/4" (70mm) Backset

13/16 (21)

Alternate

1" (25) Dia.

4 Lock &

Strike

Template Number: 7150-0111 Sheet: 1 of 1

Date: 12/23